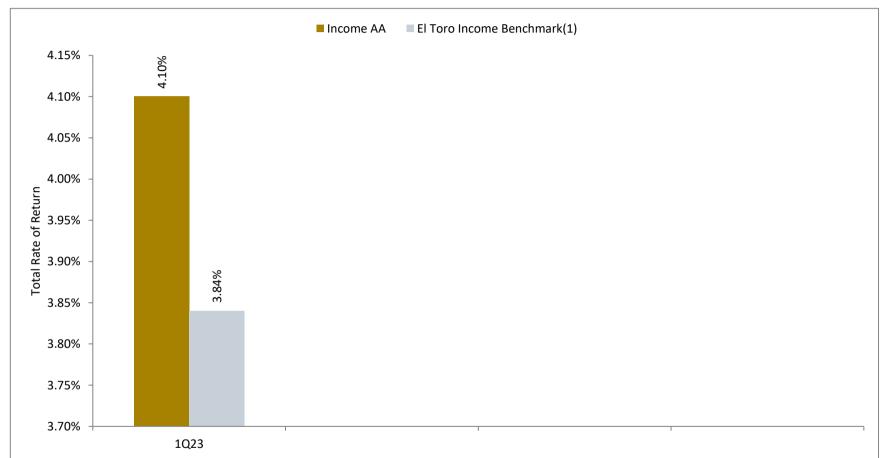

## **INVESTMENT RETURNS - INCOME PORTFOLIO**

#### El Toro Water District - 401(k) Plan

Annualized Total Rate of Return

as of December 31, 2022

\*Returns for periods under one year are not annualized

\*\*Inception date: August 2018

(1) El Toro Income Benchmark: 21% S&P 500, 3% Russell MidCap, 3% Russell 2000, 6% MSCI EAFE, 2% MSCI Emerging Market, 36% Barclays US Aggregate Bond, 14% Barclays 1-3 Year Government/Credit Bond, 13% Wilshire Liquid Alternatives, 2% ICE BofAML 3 Mo US T-Bill