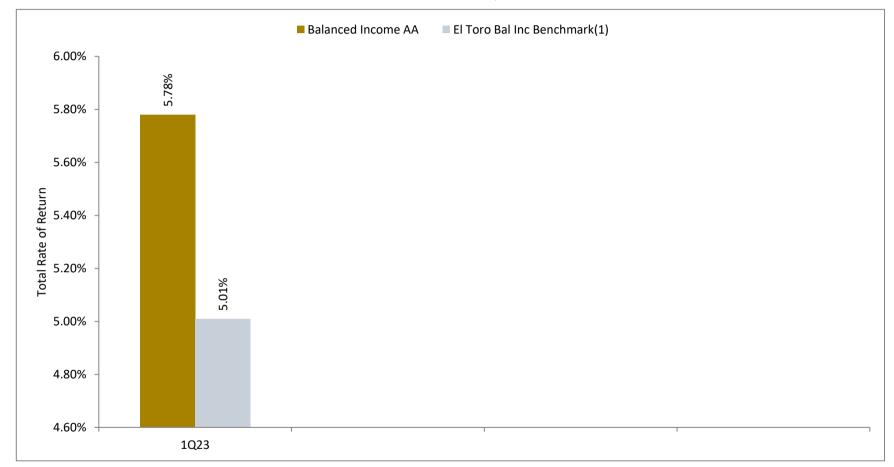

## **INVESTMENT RETURNS - BALANCED INCOME PORTFOLIO**

#### El Toro Water District - 401(k) Plan

Annualized Total Rate of Return

as of December 31, 2022

\*Returns for periods under one year are not annualized

\*\*Inception date: August 2018

(1) El Toro Bal Inc Benchmark: 36% S&P 500, 4% Russell MidCap, 4% Russell 2000, 12% MSCI EAFE, 4% MSCI Emerging Market, 19% Barclays US Aggregate Bond, 8% Barclays 1-3 Year Government/Credit Bond, 12% Wilshire Liquid Alternatives, 1% ICE BofAML 3 Mo US T-Bill