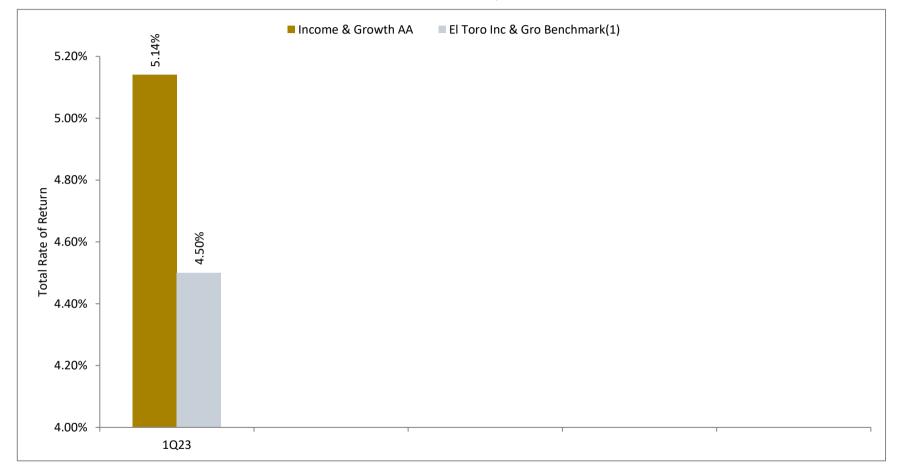

## **INVESTMENT RETURNS - INCOME & GROWTH PORTFOLIO**

#### El Toro Water District - 401(k) Plan

Annualized Total Rate of Return

as of December 31, 2022

\*Returns for periods under one year are not annualized

\*\*Inception date: January 2006

(1) El Toro Inc & Gro Benchmark: 30% S&P 500, 4% Russell MidCap, 4% Russell 2000, 9% MSCI EAFE, 3% MSCI Emerging Market, 25% Barclays US Aggregate Bond, 10% Barclays 1-3 Year Government/Credit Bond, 13% Wilshire Liquid Alternatives, 2% ICE BofAML 3 Mo US T-Bill