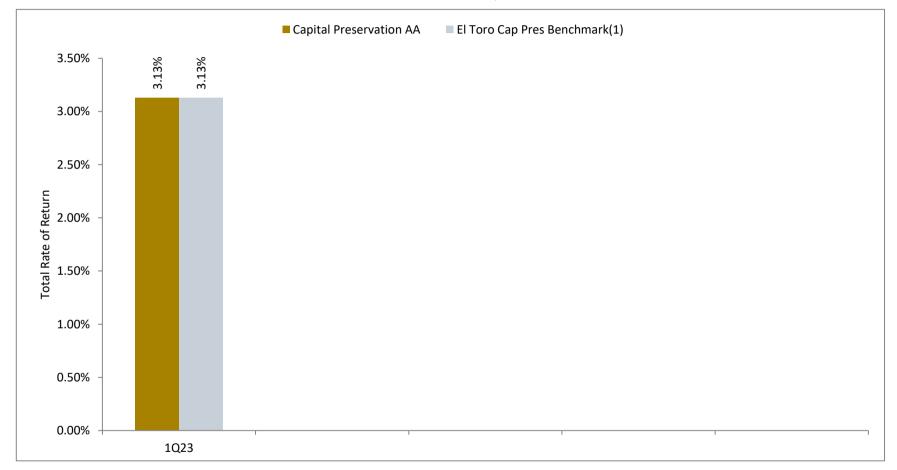

## **INVESTMENT RETURNS - CAPITAL PRESERVATION PORTFOLIO**

#### El Toro Water District - 401(k) Plan

Annualized Total Rate of Return

as of December 31, 2022

\*Returns for periods under one year are not annualized

\*\*Inception date: January 2006

(1) El Toro Cap Pres Benchmark: 12% S&P 500, 2% Russell MidCap, 2% Russell 2000, 3% MSCI EAFE, 1% MSCI Emerging Markets, 44% Barclays US Aggregate Bond, 17% Barclays 1-3 Year Government/Credit Bond, 14% Wilshire Liquid Alternatives, 5% ICE BofAML 3 Mo US T-Bill