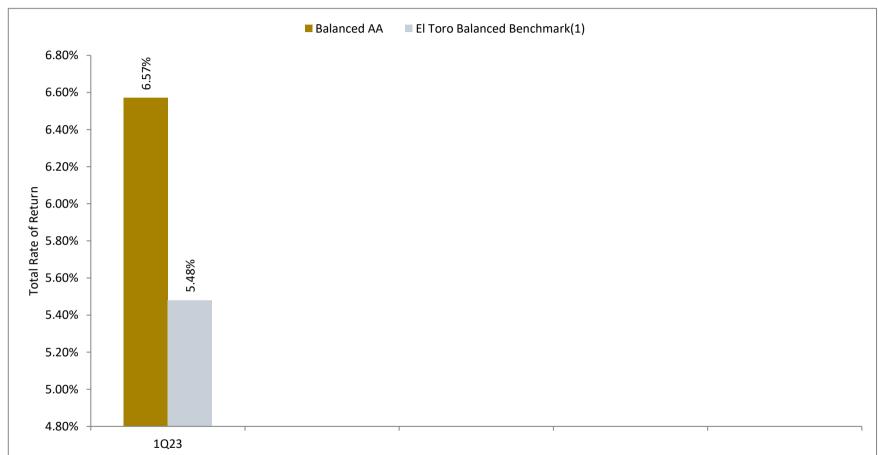

## **INVESTMENT RETURNS - BALANCED PORTFOLIO**

#### El Toro Water District - 401(k) Plan

Annualized Total Rate of Return

as of December 31, 2022

\*Returns for periods under one year are not annualized

\*\*Inception date: January 2006

(1) El Toro Balanced Benchmark: 42% S&P 500, 5% Russell MidCap, 5% Russell 2000, 14% MSCI EAFE, 4% MSCI Emerging Market, 14% Barclays US Aggregate Bond, 6% Barclays 1-3 Year Government/Credit Bond, 9% Wilshire Liquid Alternatives, 1% ICE BofAML 3 Mo US T-Bill