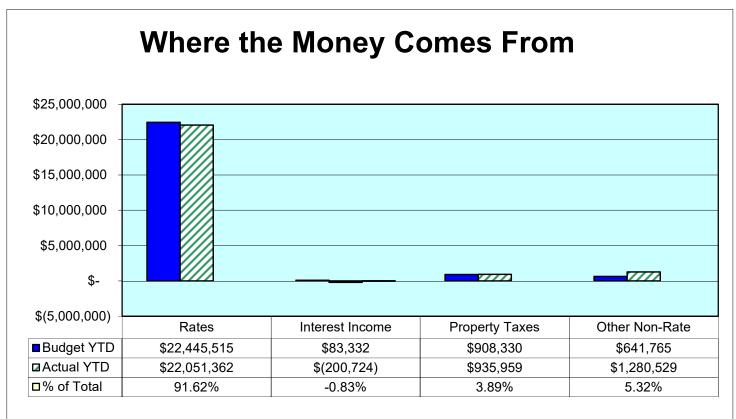

#### **FINANCIAL ACTION ITEMS**

7. <u>Financial Package - Authorization to Approve Bills for Consideration</u>
<u>dated May 23, 2022 and Receive and File Financial Statements as of April 30, 2022</u> (Reference Material Included)

The Board will consider approving the Bills for Consideration dated May 23, 2022 and Receive and File Financial Statements as of April 30, 2022.

**Recommended Action**: Staff recommends that the Board 1) approve, ratify and confirm payment of those bills as set forth in the schedule of bills for consideration dated May 23, 2022, and 2) receive and file the Financial Statements for the period ending April 30, 2022.