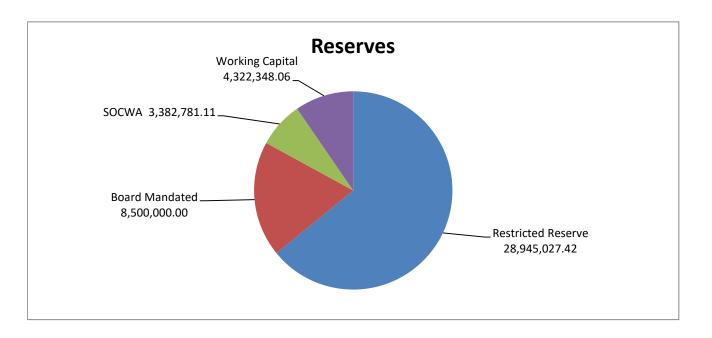

#### 2022/23 Fiscal Year Budget Preparation and Tentative Schedule Status Report

Mr. Cafferty stated that the Budget Committee #1 meeting has been held, and the Board Budget Committee #2 meeting will be on May 9<sup>th</sup>, with the full Board Budget Workshop on May 24<sup>th</sup>. Mr. Cafferty advised the Board that current fiscal challenges as well as the draw on capital charge revenues to support the debt service on the recently issued revenue bonds will likely result in a need to draw down certain of the Board mandated reserves in the short term with a long-term plan to replenish those reserves.