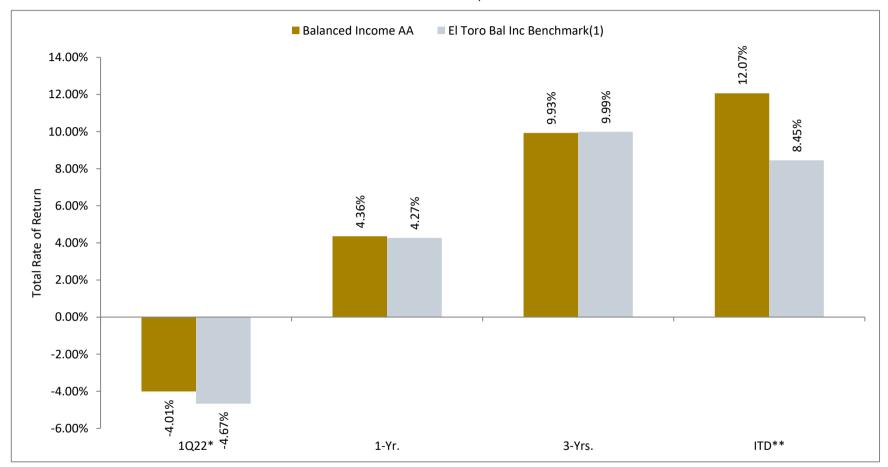

#### **INVESTMENT RETURNS - BALANCED INCOME PORTFOLIO**

El Toro Water District - 401(k) Plan

# Annualized Total Rate of Return as of March 31, 2022

<sup>\*</sup>Returns for periods under one year are not annualized

<sup>\*\*</sup>Inception date: August 2018

<sup>(1)</sup> El Toro Bal Inc Benchmark: 36% S&P 500, 4% Russell MidCap, 4% Russell 2000, 12% MSCI EAFE, 4% MSCI Emerging Market, 19% Barclays US Aggregate Bond, 8% Barclays 1-3 Year Government/Credit Bond, 12% Wilshire Liquid Alternatives, 1% ICE BofAML 3 Mo US T-Bill