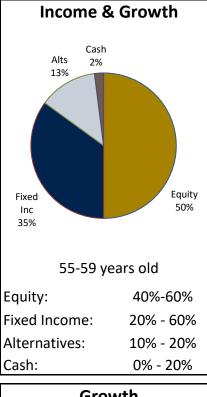

#### **INVESTMENT RETURNS - INCOME & GROWTH PORTFOLIO**

El Toro Water District - 401(k) Plan

# Annualized Total Rate of Return as of March 31, 2022

<sup>\*</sup>Returns for periods under one year are not annualized

<sup>\*\*</sup>Inception date: January 2006

<sup>(1)</sup> El Toro Inc & Gro Benchmark: 30% S&P 500, 4% Russell MidCap, 4% Russell 2000, 9% MSCI EAFE, 3% MSCI Emerging Market, 25% Barclays US Aggregate Bond, 10% Barclays 1-3 Year Government/Credit Bond, 13% Wilshire Liquid Alternatives, 2% ICE BofAML 3 Mo US T-Bill