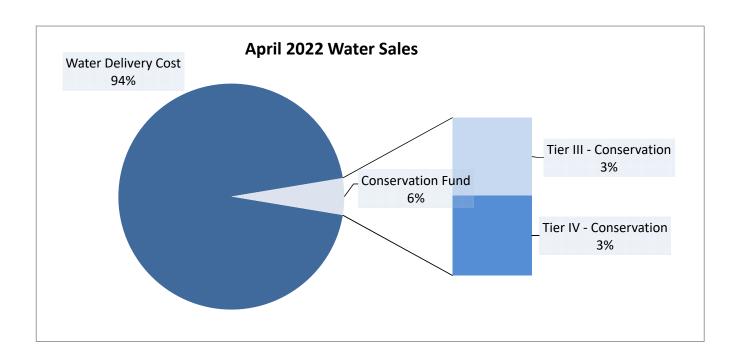

#### FINANCIAL INFORMATION ITEMS

3. <u>Tiered Water Usage and Revenue Tracking</u> (Reference Material Included)

Staff will review and comment on monthly and year to date Tiered Water Usage and Revenue tracking.

#### Tiered Water Usage and Revenue Tracking

Mr. Cafferty stated that water use in March 2021 was higher than use compared to March 2020 which was a low water use month.