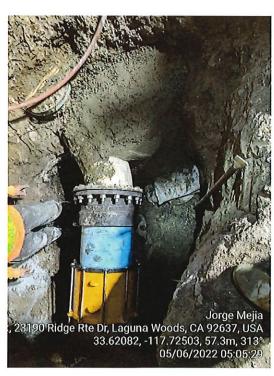

#### **10.** Northline Lift Station Emergency Repair (Reference Material Included)

Staff will provide an update on the emergency repair of the Northline Lift Station force main.

**Recommended Action**: Staff recommends that the Board of Directors approve the payment of the Paulus Engineering, Inc. invoice, in the amount of \$74,446.38, for the emergency repair of the Northline Lift Station force main.