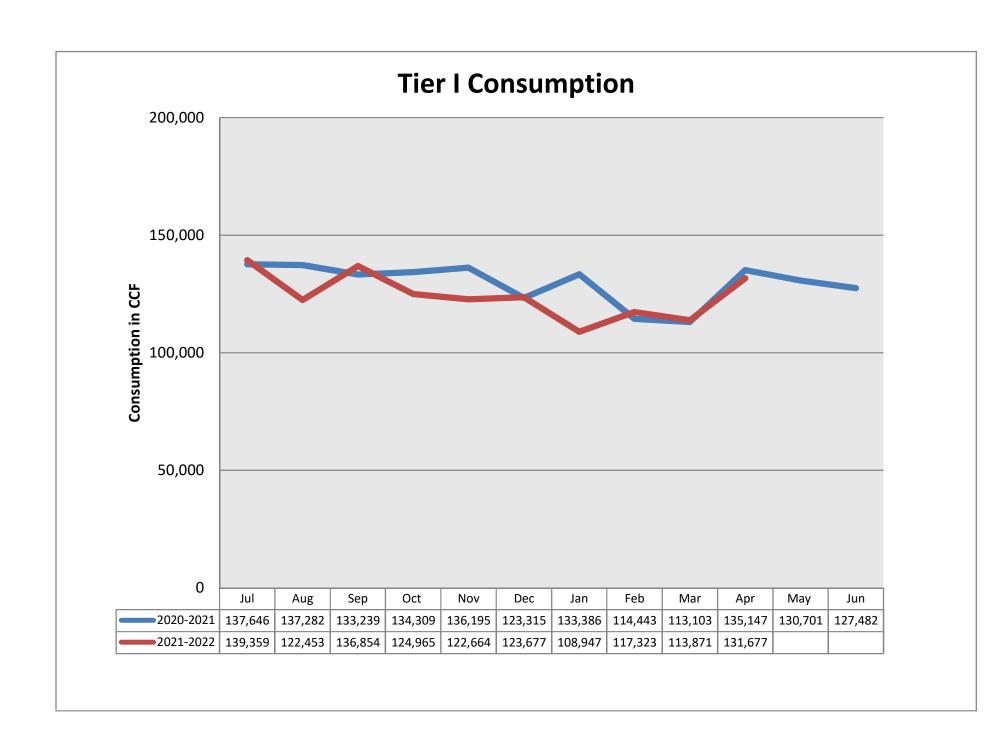

#### Tiered Water Usage and Revenue Tracking

Mr. Cafferty stated that water use in March 2021 was higher than use compared to March 2020 which was a low water use month.