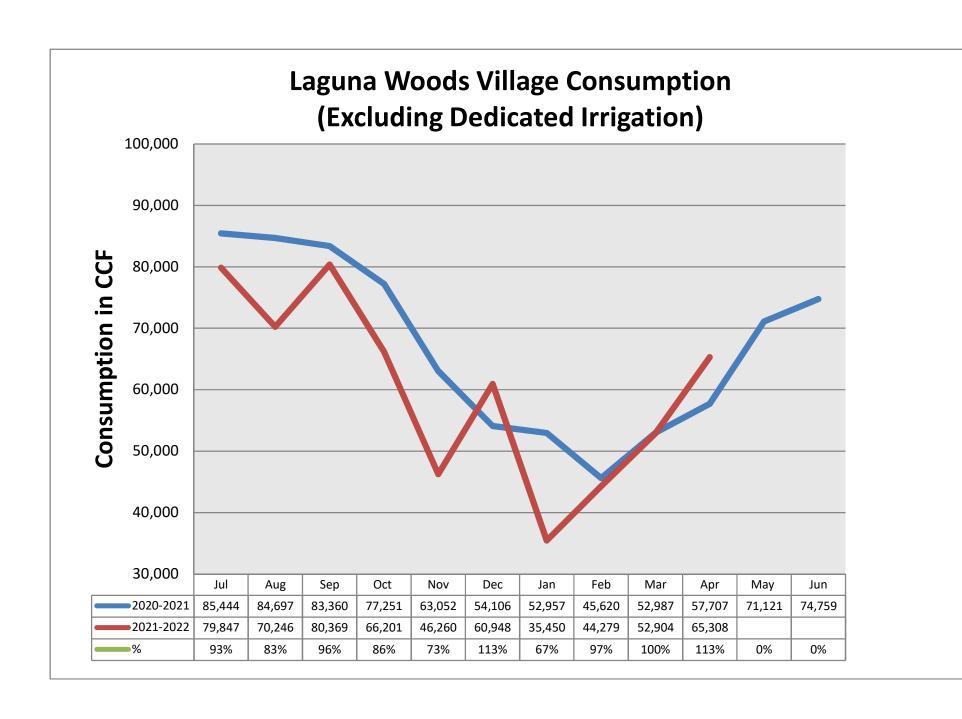

#### FINANCIAL INFORMATION ITEMS

3. <u>Tiered Water Usage and Revenue Tracking</u> (Reference Material Included)

Staff will review and comment on monthly and year to date Tiered Water Usage and Revenue tracking.

#### Tiered Water Usage and Revenue Tracking

Mr. Cafferty stated that water use in March 2021 was higher than use compared to March 2020 which was a low water use month.