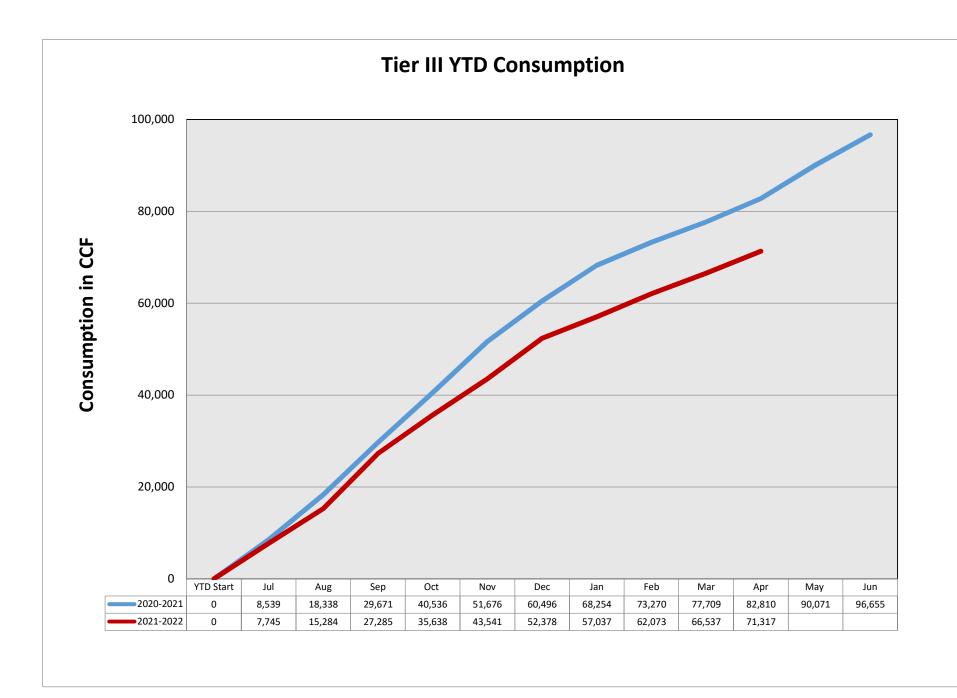

#### FINANCIAL INFORMATION ITEMS

3. <u>Tiered Water Usage and Revenue Tracking</u> (Reference Material Included)

Staff will review and comment on monthly and year to date Tiered Water Usage and Revenue tracking.

#### Tiered Water Usage and Revenue Tracking

Mr. Cafferty stated that water use in March 2021 was higher than use compared to March 2020 which was a low water use month.