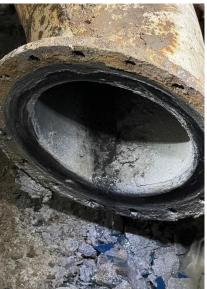

#### **10.** Northline Lift Station Emergency Repair (Reference Material Included)

Staff will provide an update on the emergency repair of the Northline Lift Station force main.

**Recommended Action**: Staff recommends that the Board of Directors approve the payment of the Paulus Engineering, Inc. invoice, in the amount of \$74,446.38, for the emergency repair of the Northline Lift Station force main.