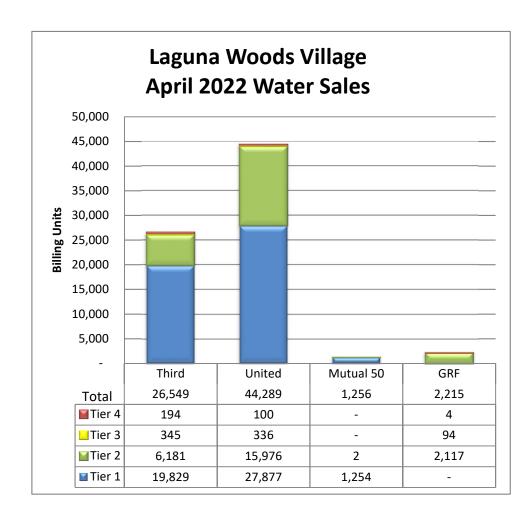

#### FINANCIAL INFORMATION ITEMS

3. <u>Tiered Water Usage and Revenue Tracking</u> (Reference Material Included)

Staff will review and comment on monthly and year to date Tiered Water Usage and Revenue tracking.

#### Tiered Water Usage and Revenue Tracking

Mr. Cafferty stated that water use in March 2021 was higher than use compared to March 2020 which was a low water use month.