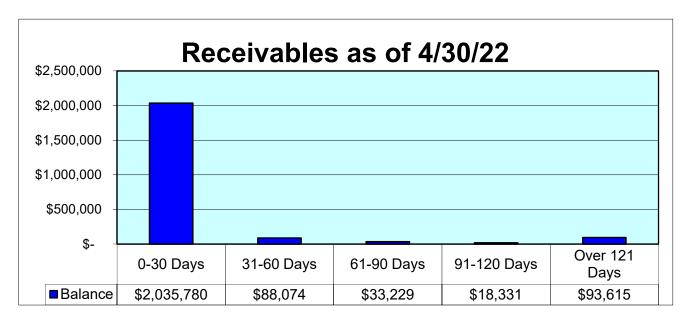

#### **FINANCIAL ACTION ITEMS**

7. <u>Financial Package - Authorization to Approve Bills for Consideration</u>
<u>dated May 23, 2022 and Receive and File Financial Statements as of April 30, 2022</u> (Reference Material Included)

The Board will consider approving the Bills for Consideration dated May 23, 2022 and Receive and File Financial Statements as of April 30, 2022.

**Recommended Action**: Staff recommends that the Board 1) approve, ratify and confirm payment of those bills as set forth in the schedule of bills for consideration dated May 23, 2022, and 2) receive and file the Financial Statements for the period ending April 30, 2022.

Director Vergara asked if the Accounts Receivable have been better than the previous month. Mr. Hayden replied that the Arrearages Program has been recognized now so the \$65,000 received from the State has been applied to the delinquent customer accounts which drew down the over 121 days balances, which is still higher than last year. He further stated that we have communicated to customers that we will be reinstating the shutoff process for delinquent accounts in June.

Mr. Cafferty stated that the money received from the State was for the water portion of the Arrearages Program, and staff has recently submitted an application for the wastewater portion in the \$25,000 range.