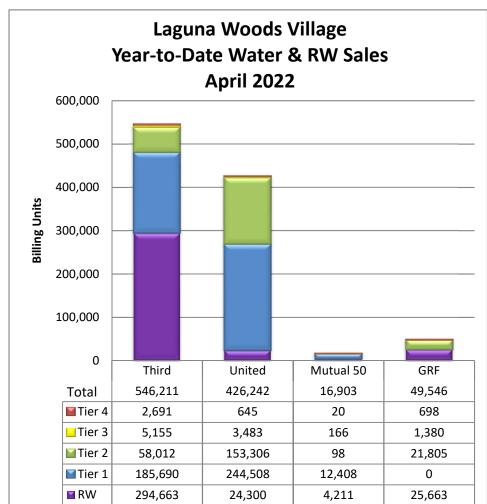

#### Tiered Water Usage and Revenue Tracking

Mr. Cafferty stated that water use in March 2021 was higher than use compared to March 2020 which was a low water use month.