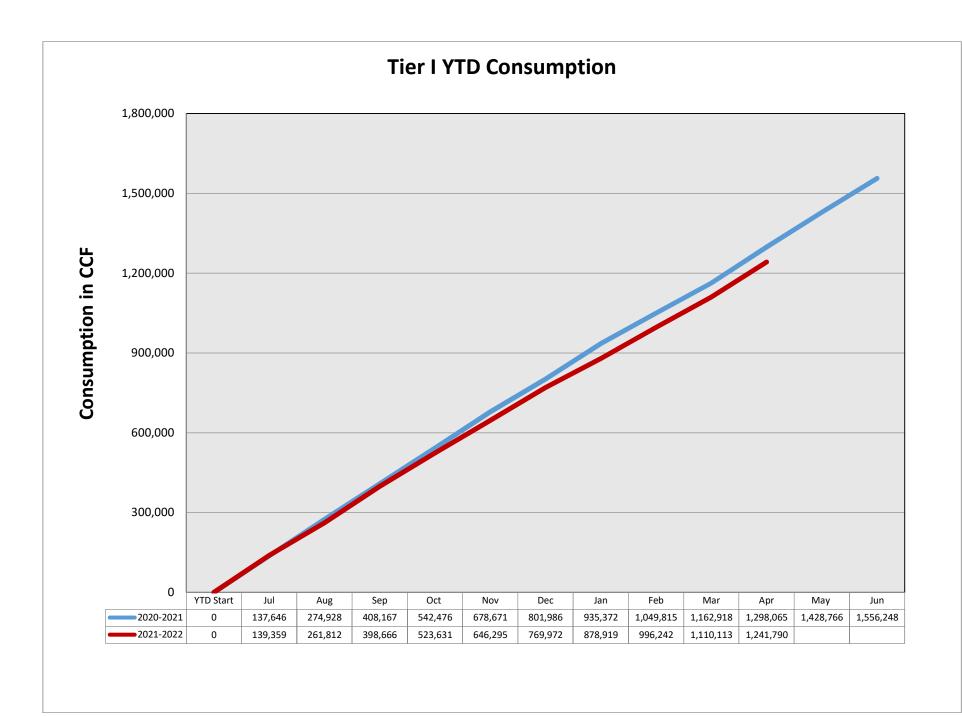

#### FINANCIAL INFORMATION ITEMS

3. <u>Tiered Water Usage and Revenue Tracking</u> (Reference Material Included)

Staff will review and comment on monthly and year to date Tiered Water Usage and Revenue tracking.

#### Tiered Water Usage and Revenue Tracking

Mr. Cafferty stated that water use in March 2021 was higher than use compared to March 2020 which was a low water use month.