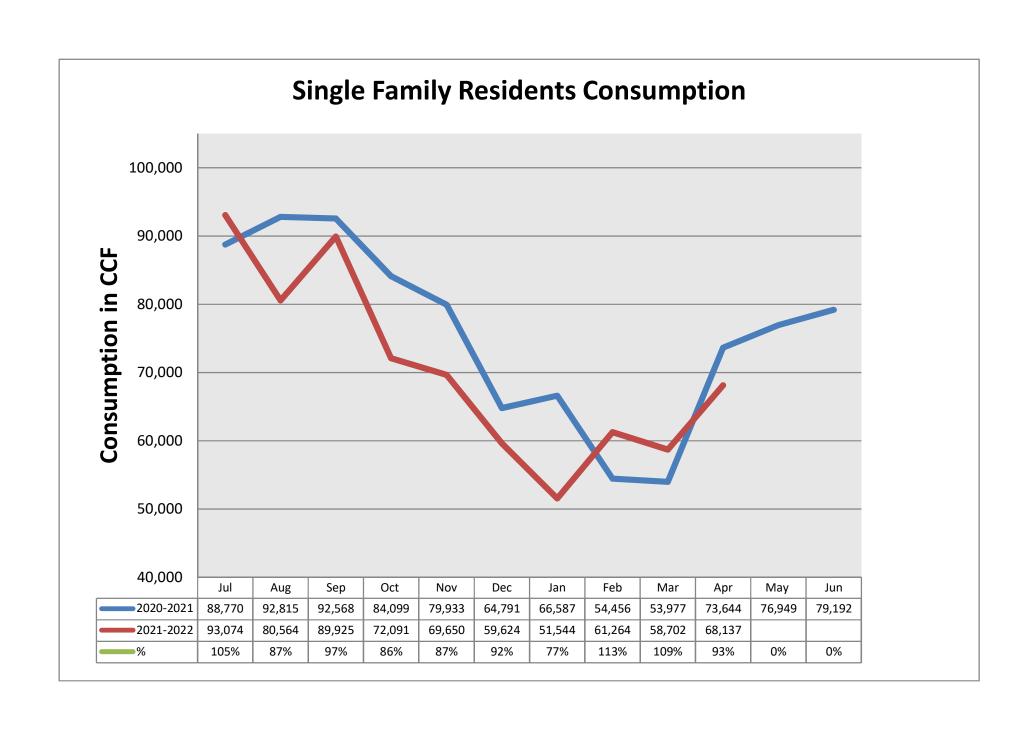

#### FINANCIAL INFORMATION ITEMS

3. <u>Tiered Water Usage and Revenue Tracking</u> (Reference Material Included)

Staff will review and comment on monthly and year to date Tiered Water Usage and Revenue tracking.

#### Tiered Water Usage and Revenue Tracking

Mr. Cafferty stated that water use in March 2021 was higher than use compared to March 2020 which was a low water use month.