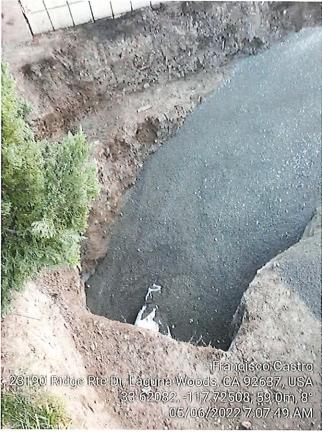

#### **10.** Northline Lift Station Emergency Repair (Reference Material Included)

Staff will provide an update on the emergency repair of the Northline Lift Station force main.

**Recommended Action**: Staff recommends that the Board of Directors approve the payment of the Paulus Engineering, Inc. invoice, in the amount of \$74,446.38, for the emergency repair of the Northline Lift Station force main.