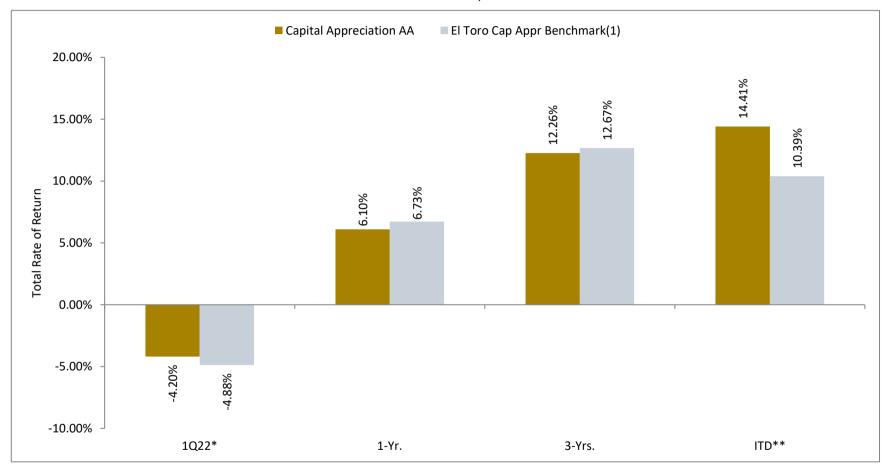

#### **INVESTMENT RETURNS - CAPITAL APPRECIATION PORTFOLIO**

El Toro Water District - 401(k) Plan

# Annualized Total Rate of Return as of March 31, 2022

<sup>\*</sup>Returns for periods under one year are not annualized

<sup>\*\*</sup>Inception date: August 2018

<sup>(1)</sup> El Toro Cap Appr Benchmark: 48% S&P 500, 6% Russell MidCap, 6% Russell 2000, 16% MSCI EAFE, 4% MSCI Emerging Market, 8% Barclays US Aggregate Bond, 4% Barclays 1-3 year Government/Credit, 7% Wilshire Liquid Alternatives, 1% ICE BofAML 3 Mo US T-Bill