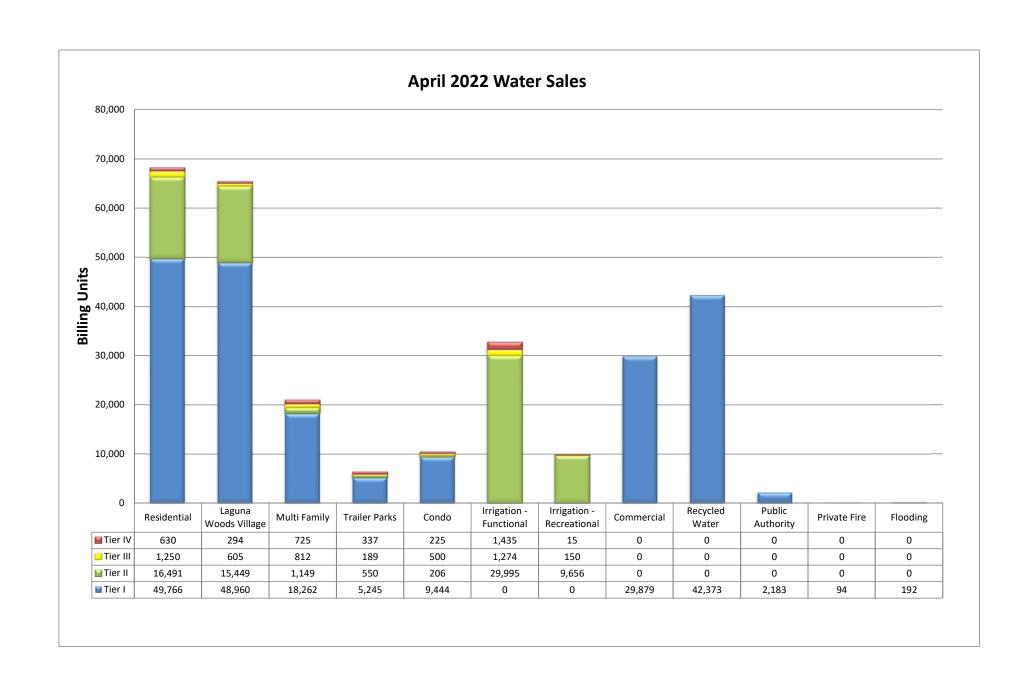

#### FINANCIAL INFORMATION ITEMS

3. <u>Tiered Water Usage and Revenue Tracking</u> (Reference Material Included)

Staff will review and comment on monthly and year to date Tiered Water Usage and Revenue tracking.

#### Tiered Water Usage and Revenue Tracking

Mr. Cafferty stated that water use in March 2021 was higher than use compared to March 2020 which was a low water use month.