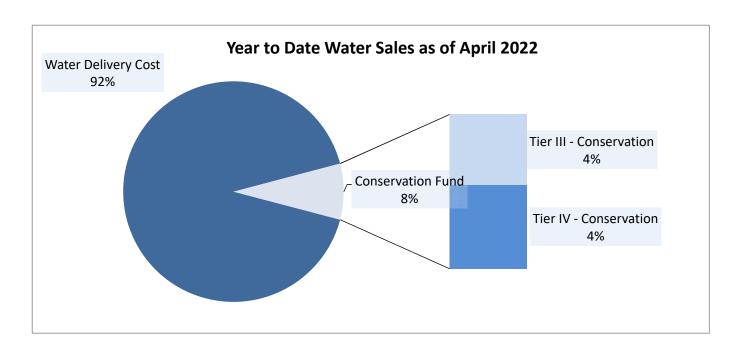

#### FINANCIAL INFORMATION ITEMS

3. <u>Tiered Water Usage and Revenue Tracking</u> (Reference Material Included)

Staff will review and comment on monthly and year to date Tiered Water Usage and Revenue tracking.

#### Tiered Water Usage and Revenue Tracking

Mr. Cafferty stated that water use in March 2021 was higher than use compared to March 2020 which was a low water use month.