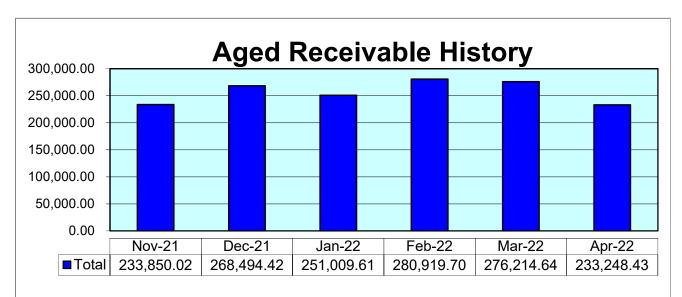

#### **FINANCIAL ACTION ITEMS**

7. <u>Financial Package - Authorization to Approve Bills for Consideration</u>
<u>dated May 23, 2022 and Receive and File Financial Statements as of April 30, 2022</u> (Reference Material Included)

The Board will consider approving the Bills for Consideration dated May 23, 2022 and Receive and File Financial Statements as of April 30, 2022.

**Recommended Action**: Staff recommends that the Board 1) approve, ratify and confirm payment of those bills as set forth in the schedule of bills for consideration dated May 23, 2022, and 2) receive and file the Financial Statements for the period ending April 30, 2022.