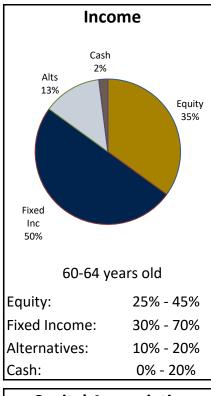

#### **INVESTMENT RETURNS - INCOME PORTFOLIO**

El Toro Water District - 401(k) Plan

# Annualized Total Rate of Return as of March 31, 2022

<sup>\*</sup>Returns for periods under one year are not annualized

<sup>\*\*</sup>Inception date: August 2018

<sup>(1)</sup> El Toro Income Benchmark: 21% S&P 500, 3% Russell MidCap, 3% Russell 2000, 6% MSCI EAFE, 2% MSCI Emerging Market, 36% Barclays US Aggregate Bond, 14% Barclays 1-3 Year Government/Credit Bond, 13% Wilshire Liquid Alternatives, 2% ICE BofAML 3 Mo US T-Bill