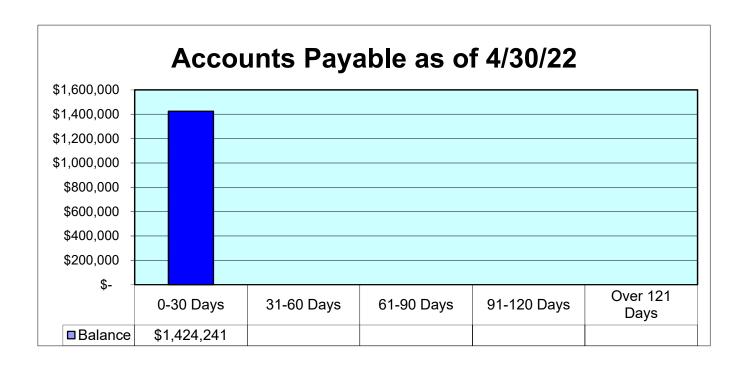

#### **FINANCIAL ACTION ITEMS**

7. <u>Financial Package - Authorization to Approve Bills for Consideration</u>
<u>dated May 23, 2022 and Receive and File Financial Statements as of April 30, 2022</u> (Reference Material Included)

The Board will consider approving the Bills for Consideration dated May 23, 2022 and Receive and File Financial Statements as of April 30, 2022.

**Recommended Action**: Staff recommends that the Board 1) approve, ratify and confirm payment of those bills as set forth in the schedule of bills for consideration dated May 23, 2022, and 2) receive and file the Financial Statements for the period ending April 30, 2022.