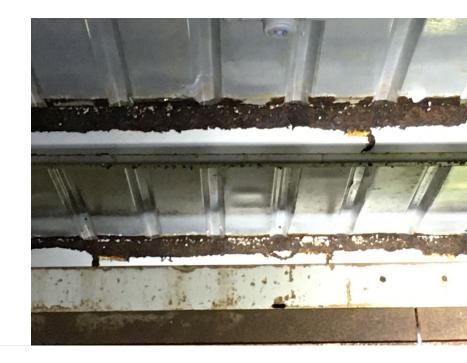

#### **10.** Northline Lift Station Emergency Repair (Reference Material Included)

Staff will provide an update on the emergency repair of the Northline Lift Station force main.

**Recommended Action**: Staff recommends that the Board of Directors approve the payment of the Paulus Engineering, Inc. invoice, in the amount of \$74,446.38, for the emergency repair of the Northline Lift Station force main.