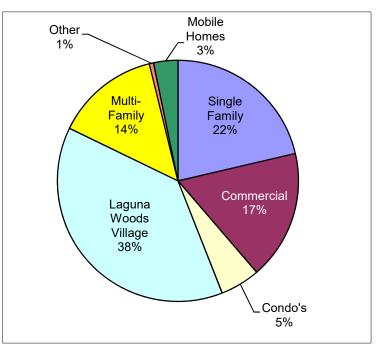

#### **FINANCIAL ACTION ITEMS**

7. <u>Financial Package - Authorization to Approve Bills for Consideration</u>
<u>dated May 23, 2022 and Receive and File Financial Statements as of April 30, 2022</u> (Reference Material Included)

The Board will consider approving the Bills for Consideration dated May 23, 2022 and Receive and File Financial Statements as of April 30, 2022.

**Recommended Action**: Staff recommends that the Board 1) approve, ratify and confirm payment of those bills as set forth in the schedule of bills for consideration dated May 23, 2022, and 2) receive and file the Financial Statements for the period ending April 30, 2022.