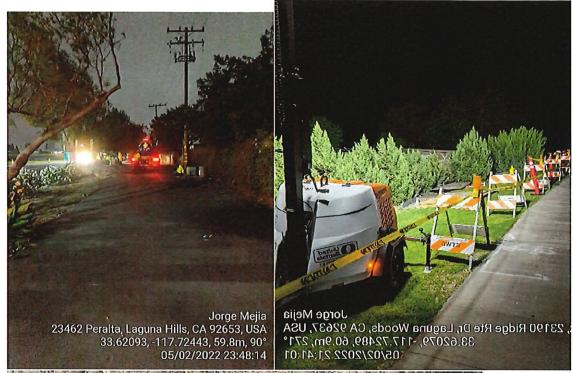

#### **10.** Northline Lift Station Emergency Repair (Reference Material Included)

Staff will provide an update on the emergency repair of the Northline Lift Station force main.

**Recommended Action**: Staff recommends that the Board of Directors approve the payment of the Paulus Engineering, Inc. invoice, in the amount of \$74,446.38, for the emergency repair of the Northline Lift Station force main.