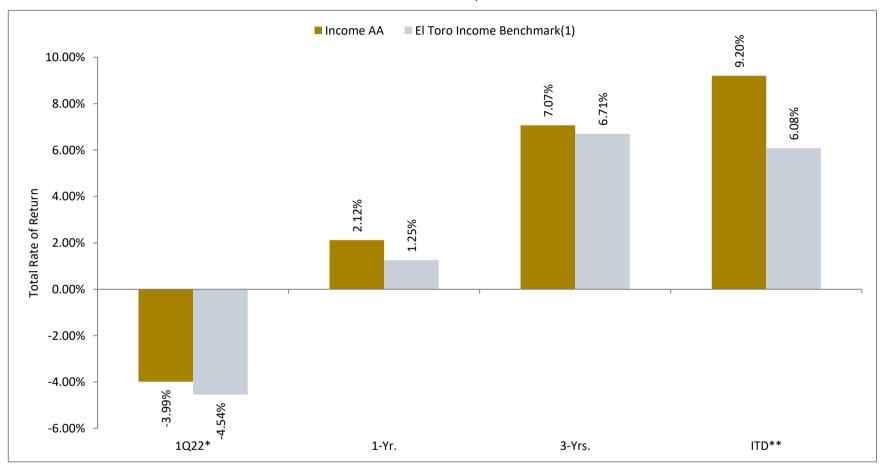

#### **INVESTMENT RETURNS - INCOME PORTFOLIO**

El Toro Water District - 401(k) Plan

# Annualized Total Rate of Return as of March 31, 2022

<sup>\*</sup>Returns for periods under one year are not annualized

<sup>\*\*</sup>Inception date: August 2018

<sup>(1)</sup> El Toro Income Benchmark: 21% S&P 500, 3% Russell MidCap, 3% Russell 2000, 6% MSCI EAFE, 2% MSCI Emerging Market, 36% Barclays US Aggregate Bond, 14% Barclays 1-3 Year Government/Credit Bond, 13% Wilshire Liquid Alternatives, 2% ICE BofAML 3 Mo US T-Bill

<sup>\*\*</sup>Inception date: January 2006