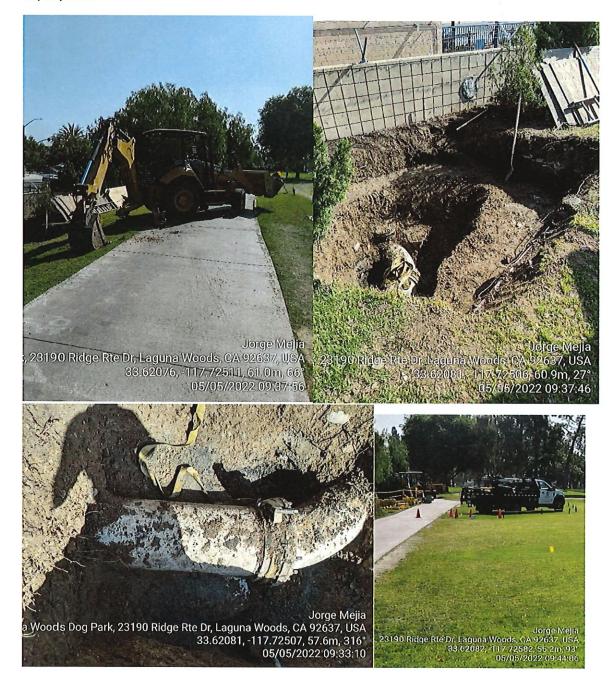

#### **10.** Northline Lift Station Emergency Repair (Reference Material Included)

Staff will provide an update on the emergency repair of the Northline Lift Station force main.

**Recommended Action**: Staff recommends that the Board of Directors approve the payment of the Paulus Engineering, Inc. invoice, in the amount of \$74,446.38, for the emergency repair of the Northline Lift Station force main.