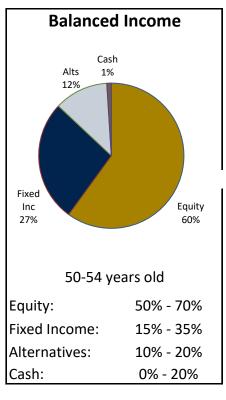

#### **INVESTMENT RETURNS - BALANCED INCOME PORTFOLIO**

El Toro Water District - 401(k) Plan

# Annualized Total Rate of Return as of March 31, 2022

<sup>\*</sup>Returns for periods under one year are not annualized

<sup>\*\*</sup>Inception date: August 2018

<sup>(1)</sup> El Toro Bal Inc Benchmark: 36% S&P 500, 4% Russell MidCap, 4% Russell 2000, 12% MSCI EAFE, 4% MSCI Emerging Market, 19% Barclays US Aggregate Bond, 8% Barclays 1-3 Year Government/Credit Bond, 12% Wilshire Liquid Alternatives, 1% ICE BofAML 3 Mo US T-Bill