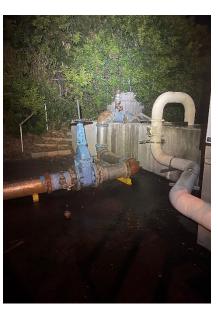

#### **10.** Northline Lift Station Emergency Repair (Reference Material Included)

Staff will provide an update on the emergency repair of the Northline Lift Station force main.

**Recommended Action**: Staff recommends that the Board of Directors approve the payment of the Paulus Engineering, Inc. invoice, in the amount of \$74,446.38, for the emergency repair of the Northline Lift Station force main.