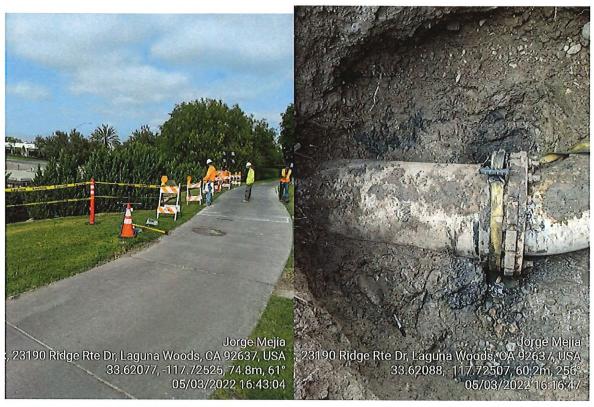

#### **10.** Northline Lift Station Emergency Repair (Reference Material Included)

Staff will provide an update on the emergency repair of the Northline Lift Station force main.

**Recommended Action**: Staff recommends that the Board of Directors approve the payment of the Paulus Engineering, Inc. invoice, in the amount of \$74,446.38, for the emergency repair of the Northline Lift Station force main.