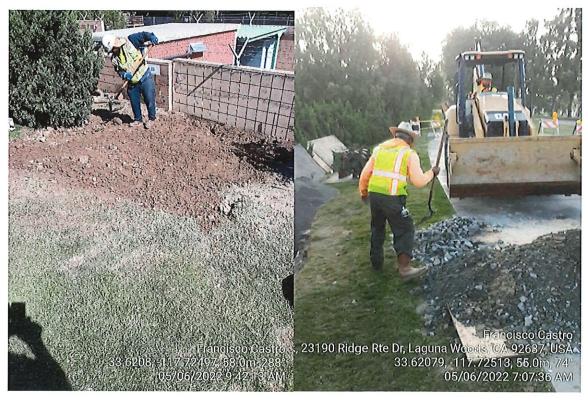

#### **10.** Northline Lift Station Emergency Repair (Reference Material Included)

Staff will provide an update on the emergency repair of the Northline Lift Station force main.

**Recommended Action**: Staff recommends that the Board of Directors approve the payment of the Paulus Engineering, Inc. invoice, in the amount of \$74,446.38, for the emergency repair of the Northline Lift Station force main.