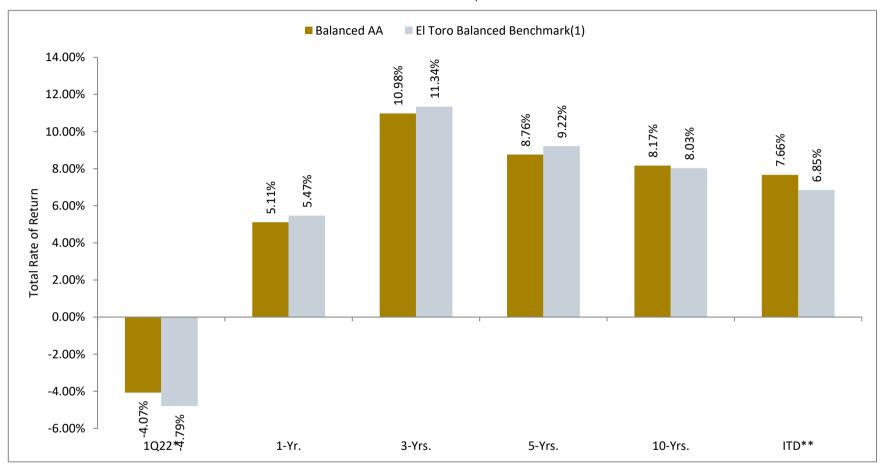

#### **INVESTMENT RETURNS - BALANCED PORTFOLIO**

El Toro Water District - 401(k) Plan

# Annualized Total Rate of Return as of March 31, 2022

<sup>\*</sup>Returns for periods under one year are not annualized

<sup>\*\*</sup>Inception date: January 2006

<sup>(1)</sup> El Toro Balanced Benchmark: 42% S&P 500, 5% Russell MidCap, 5% Russell 2000, 14% MSCI EAFE, 4% MSCI Emerging Market, 14% Barclays US Aggregate Bond, 6% Barclays 1-3 Year Government/Credit Bond, 9% Wilshire Liquid Alternatives, 1% ICE BofAML 3 Mo US T-Bill