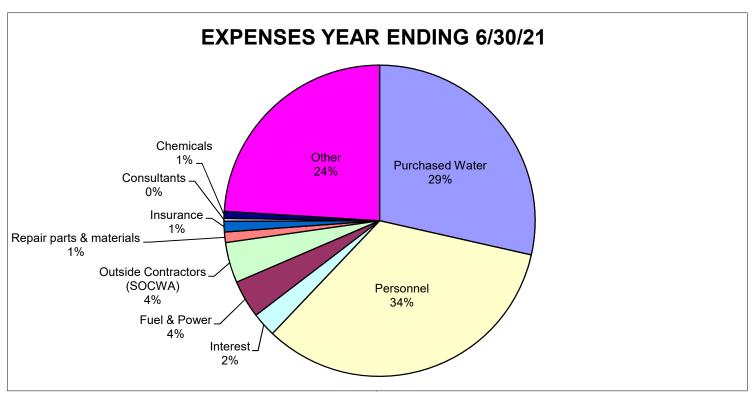

President Freshley asked in line 5475, Contractors who are we paying \$100,000 for. Mr. Cafferty replied that we budget SOCWA as a Contractor which is most of this cost, in addition to other Contractors.