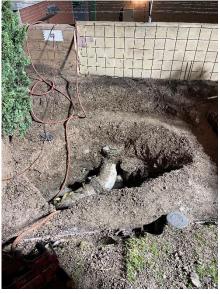

#### **10.** Northline Lift Station Emergency Repair (Reference Material Included)

Staff will provide an update on the emergency repair of the Northline Lift Station force main.

**Recommended Action**: Staff recommends that the Board of Directors approve the payment of the Paulus Engineering, Inc. invoice, in the amount of \$74,446.38, for the emergency repair of the Northline Lift Station force main.