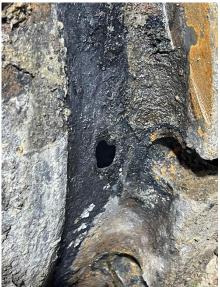

#### **10.** Northline Lift Station Emergency Repair (Reference Material Included)

Staff will provide an update on the emergency repair of the Northline Lift Station force main.

**Recommended Action**: Staff recommends that the Board of Directors approve the payment of the Paulus Engineering, Inc. invoice, in the amount of \$74,446.38, for the emergency repair of the Northline Lift Station force main.