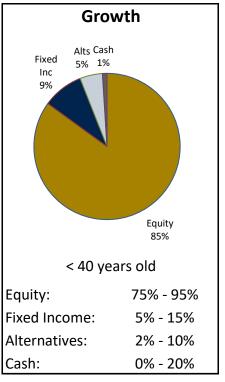

#### **INVESTMENT RETURNS - GROWTH PORTFOLIO**

El Toro Water District - 401(k) Plan

# Annualized Total Rate of Return as of March 31, 2022

<sup>\*</sup>Returns for periods under one year are not annualized

<sup>\*\*</sup>Inception date: January 2006

<sup>(1)</sup> El Toro Growth Benchmark: 51% S&P 500, 6% Russell MidCap, 6% Russell 2000, 17% MSCI EAFE, 5% MSCI Emerging Market, 6% Barclays US Aggregate Bond, 3% Barclays 1-3 year Government/Credit, 5% Wilshire Liquid Alternatives, 1% ICE BofAML 3 Mo US T-Bill