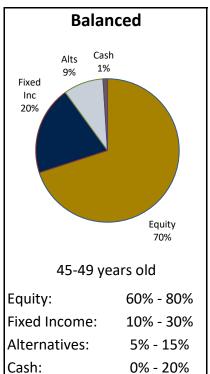

#### **INVESTMENT RETURNS - BALANCED PORTFOLIO**

El Toro Water District - 401(k) Plan

# Annualized Total Rate of Return as of March 31, 2022

<sup>\*</sup>Returns for periods under one year are not annualized

<sup>\*\*</sup>Inception date: January 2006

<sup>(1)</sup> El Toro Balanced Benchmark: 42% S&P 500, 5% Russell MidCap, 5% Russell 2000, 14% MSCI EAFE, 4% MSCI Emerging Market, 14% Barclays US Aggregate Bond, 6% Barclays 1-3 Year Government/Credit Bond, 9% Wilshire Liquid Alternatives, 1% ICE BofAML 3 Mo US T-Bill