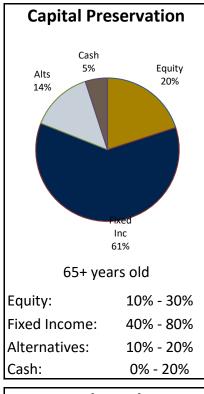

#### **INVESTMENT RETURNS - CAPITAL PRESERVATION PORTFOLIO**

El Toro Water District - 401(k) Plan

# Annualized Total Rate of Return as of March 31, 2022

<sup>\*</sup>Returns for periods under one year are not annualized

(1) El Toro Cap Pres Benchmark: 12% S&P 500, 2% Russell MidCap, 2% Russell 2000, 3% MSCI EAFE, 1% MSCI Emerging Markets, 44% Barclays US Aggregate Bond, 17% Barclays 1-3 Year Government/Credit Bond, 14% Wilshire Liquid Alternatives, 5% ICE BofAML 3 Mo US T-Bill

<sup>\*\*</sup>Inception date: January 2006