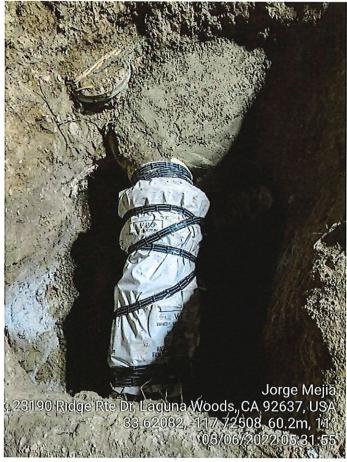

#### **10.** Northline Lift Station Emergency Repair (Reference Material Included)

Staff will provide an update on the emergency repair of the Northline Lift Station force main.

**Recommended Action**: Staff recommends that the Board of Directors approve the payment of the Paulus Engineering, Inc. invoice, in the amount of \$74,446.38, for the emergency repair of the Northline Lift Station force main.