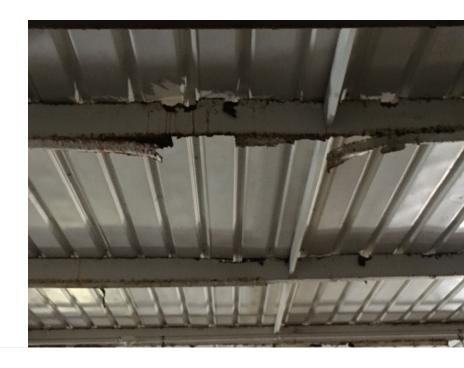

#### **10.** Northline Lift Station Emergency Repair (Reference Material Included)

Staff will provide an update on the emergency repair of the Northline Lift Station force main.

**Recommended Action**: Staff recommends that the Board of Directors approve the payment of the Paulus Engineering, Inc. invoice, in the amount of \$74,446.38, for the emergency repair of the Northline Lift Station force main.