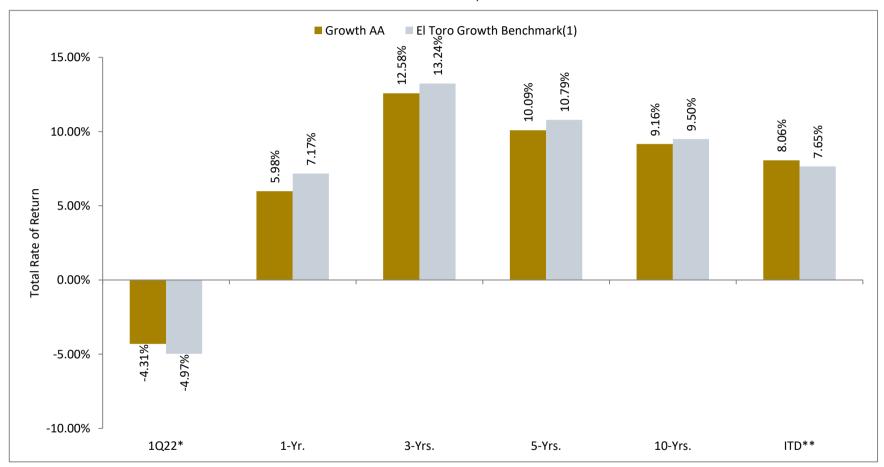

#### **INVESTMENT RETURNS - GROWTH PORTFOLIO**

El Toro Water District - 401(k) Plan

# Annualized Total Rate of Return as of March 31, 2022

<sup>\*</sup>Returns for periods under one year are not annualized

<sup>\*\*</sup>Inception date: January 2006

<sup>(1)</sup> El Toro Growth Benchmark: 51% S&P 500, 6% Russell MidCap, 6% Russell 2000, 17% MSCI EAFE, 5% MSCI Emerging Market, 6% Barclays US Aggregate Bond, 3% Barclays 1-3 year Government/Credit, 5% Wilshire Liquid Alternatives, 1% ICE BofAML 3 Mo US T-Bill