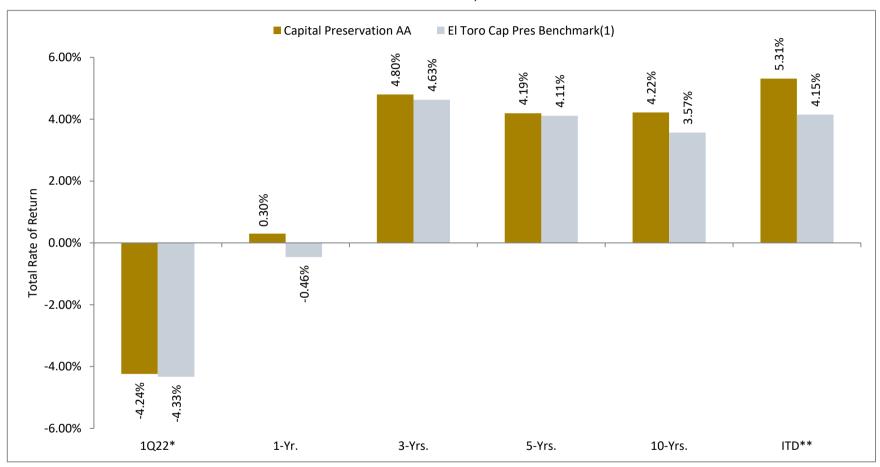

#### **INVESTMENT RETURNS - CAPITAL PRESERVATION PORTFOLIO**

El Toro Water District - 401(k) Plan

# Annualized Total Rate of Return as of March 31, 2022

<sup>\*</sup>Returns for periods under one year are not annualized

(1) El Toro Cap Pres Benchmark: 12% S&P 500, 2% Russell MidCap, 2% Russell 2000, 3% MSCI EAFE, 1% MSCI Emerging Markets, 44% Barclays US Aggregate Bond, 17% Barclays 1-3 Year Government/Credit Bond, 14% Wilshire Liquid Alternatives, 5% ICE BofAML 3 Mo US T-Bill

<sup>\*\*</sup>Inception date: January 2006