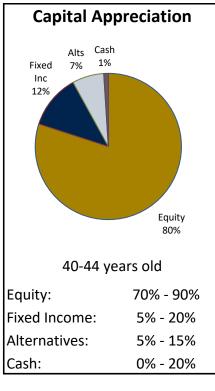

#### **INVESTMENT RETURNS - CAPITAL APPRECIATION PORTFOLIO**

El Toro Water District - 401(k) Plan

# Annualized Total Rate of Return as of March 31, 2022

<sup>\*</sup>Returns for periods under one year are not annualized

<sup>\*\*</sup>Inception date: August 2018

<sup>(1)</sup> El Toro Cap Appr Benchmark: 48% S&P 500, 6% Russell MidCap, 6% Russell 2000, 16% MSCI EAFE, 4% MSCI Emerging Market, 8% Barclays US Aggregate Bond, 4% Barclays 1-3 year Government/Credit, 7% Wilshire Liquid Alternatives, 1% ICE BofAML 3 Mo US T-Bill