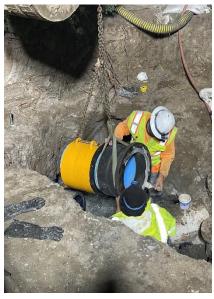

#### **10.** Northline Lift Station Emergency Repair (Reference Material Included)

Staff will provide an update on the emergency repair of the Northline Lift Station force main.

**Recommended Action**: Staff recommends that the Board of Directors approve the payment of the Paulus Engineering, Inc. invoice, in the amount of \$74,446.38, for the emergency repair of the Northline Lift Station force main.