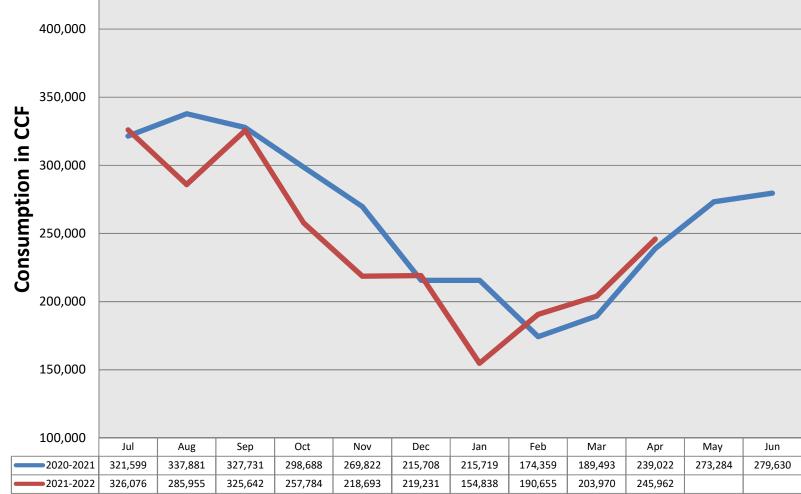

#### Tiered Water Usage and Revenue Tracking

Mr. Cafferty stated that water use in March 2021 was higher than use compared to March 2020 which was a low water use month.