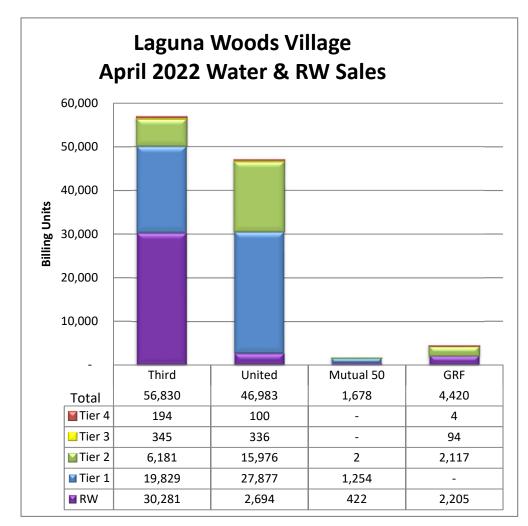

#### FINANCIAL INFORMATION ITEMS

3. <u>Tiered Water Usage and Revenue Tracking</u> (Reference Material Included)

Staff will review and comment on monthly and year to date Tiered Water Usage and Revenue tracking.

#### Tiered Water Usage and Revenue Tracking

Mr. Cafferty stated that water use in March 2021 was higher than use compared to March 2020 which was a low water use month.