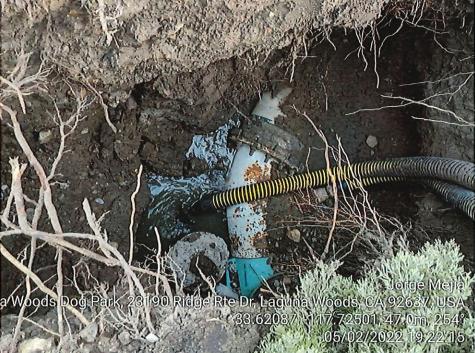

#### **10.** Northline Lift Station Emergency Repair (Reference Material Included)

Staff will provide an update on the emergency repair of the Northline Lift Station force main.

**Recommended Action**: Staff recommends that the Board of Directors approve the payment of the Paulus Engineering, Inc. invoice, in the amount of \$74,446.38, for the emergency repair of the Northline Lift Station force main.