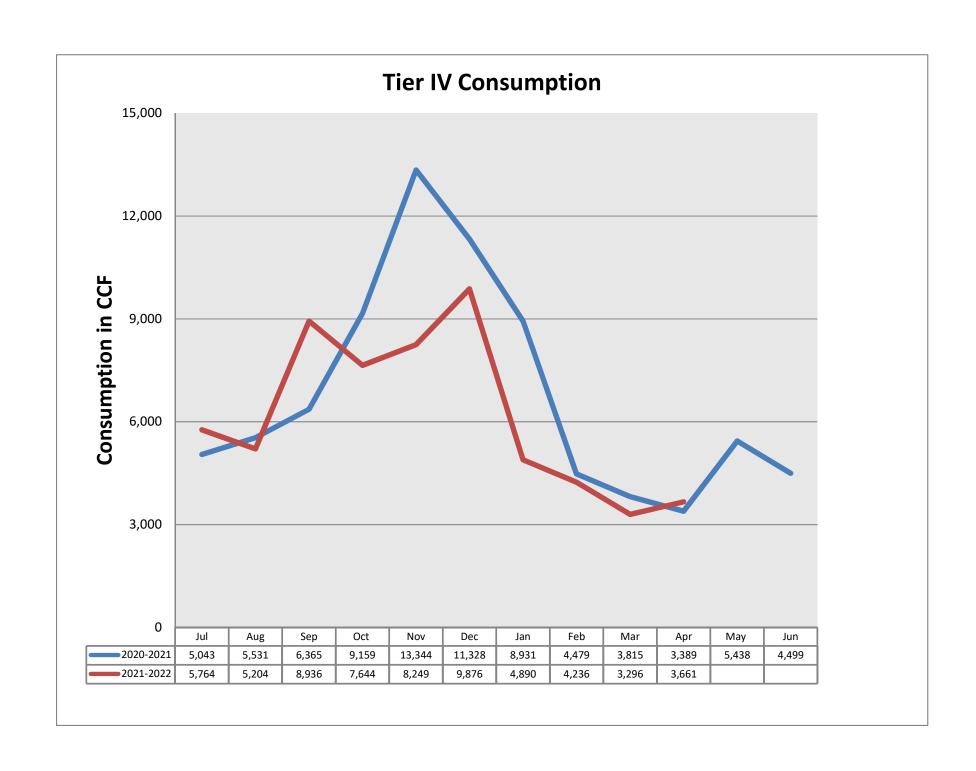

#### FINANCIAL INFORMATION ITEMS

3. <u>Tiered Water Usage and Revenue Tracking</u> (Reference Material Included)

Staff will review and comment on monthly and year to date Tiered Water Usage and Revenue tracking.

#### Tiered Water Usage and Revenue Tracking

Mr. Cafferty stated that water use in March 2021 was higher than use compared to March 2020 which was a low water use month.