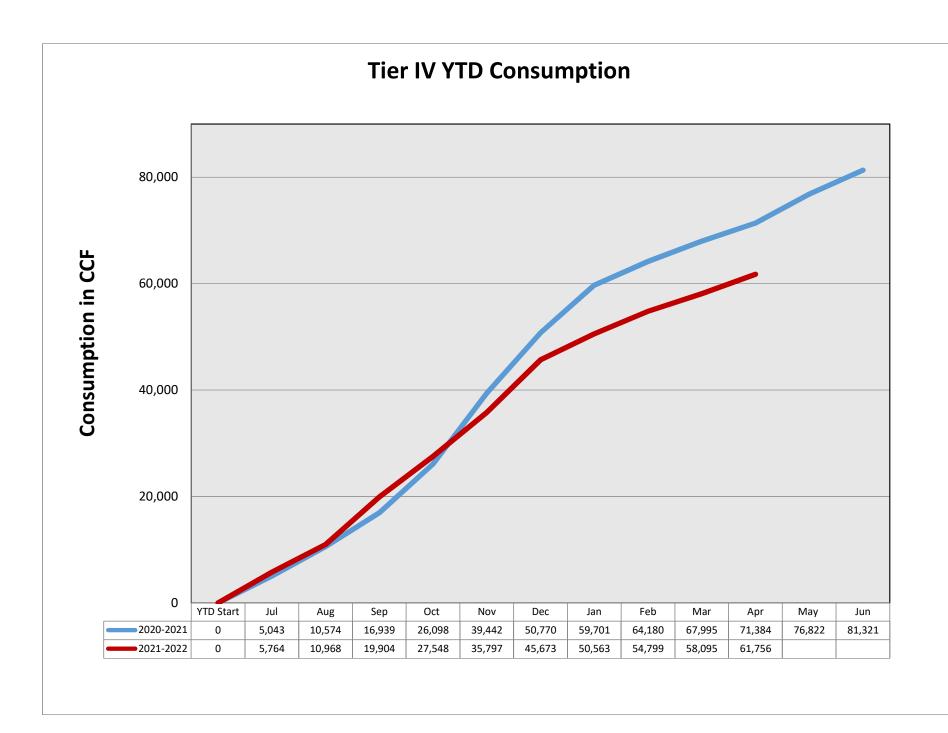

#### FINANCIAL INFORMATION ITEMS

3. <u>Tiered Water Usage and Revenue Tracking</u> (Reference Material Included)

Staff will review and comment on monthly and year to date Tiered Water Usage and Revenue tracking.

#### Tiered Water Usage and Revenue Tracking

Mr. Cafferty stated that water use in March 2021 was higher than use compared to March 2020 which was a low water use month.