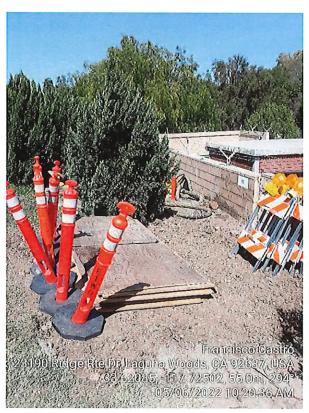

#### **10.** Northline Lift Station Emergency Repair (Reference Material Included)

Staff will provide an update on the emergency repair of the Northline Lift Station force main.

**Recommended Action**: Staff recommends that the Board of Directors approve the payment of the Paulus Engineering, Inc. invoice, in the amount of \$74,446.38, for the emergency repair of the Northline Lift Station force main.