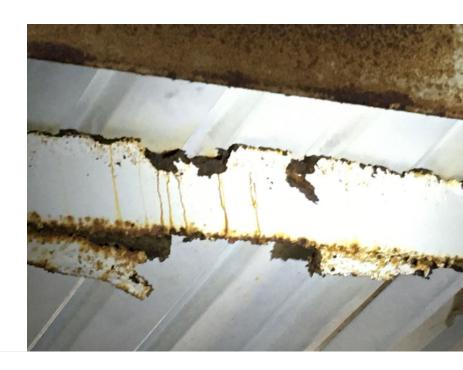

#### **10.** Northline Lift Station Emergency Repair (Reference Material Included)

Staff will provide an update on the emergency repair of the Northline Lift Station force main.

**Recommended Action**: Staff recommends that the Board of Directors approve the payment of the Paulus Engineering, Inc. invoice, in the amount of \$74,446.38, for the emergency repair of the Northline Lift Station force main.