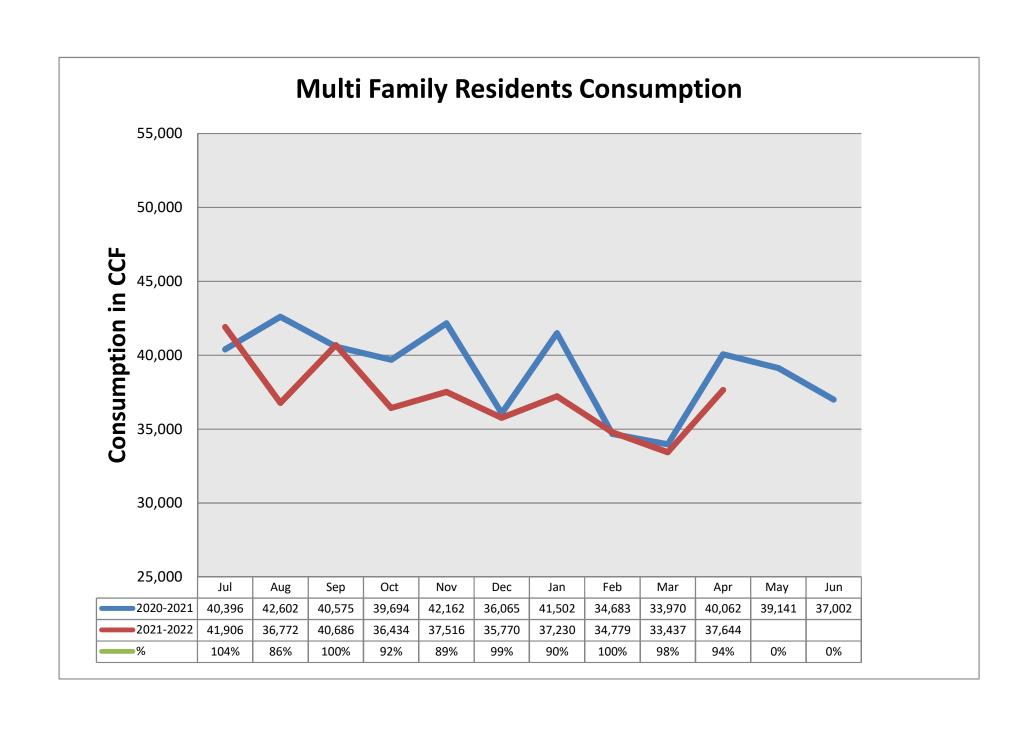

#### FINANCIAL INFORMATION ITEMS

3. <u>Tiered Water Usage and Revenue Tracking</u> (Reference Material Included)

Staff will review and comment on monthly and year to date Tiered Water Usage and Revenue tracking.

#### Tiered Water Usage and Revenue Tracking

Mr. Cafferty stated that water use in March 2021 was higher than use compared to March 2020 which was a low water use month.