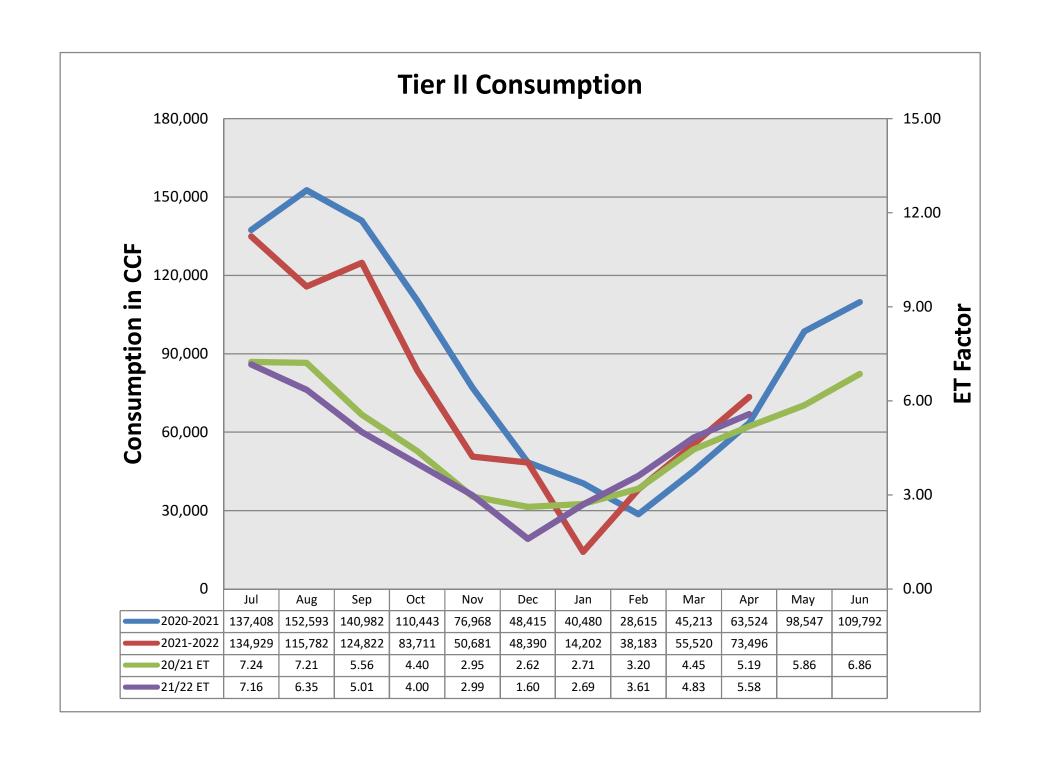

#### FINANCIAL INFORMATION ITEMS

3. <u>Tiered Water Usage and Revenue Tracking</u> (Reference Material Included)

Staff will review and comment on monthly and year to date Tiered Water Usage and Revenue tracking.

#### Tiered Water Usage and Revenue Tracking

Mr. Cafferty stated that water use in March 2021 was higher than use compared to March 2020 which was a low water use month.