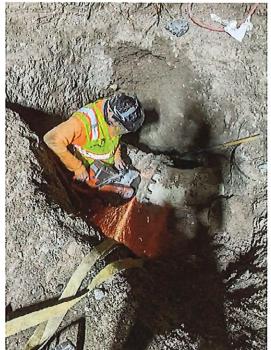

#### **10.** Northline Lift Station Emergency Repair (Reference Material Included)

Staff will provide an update on the emergency repair of the Northline Lift Station force main.

**Recommended Action**: Staff recommends that the Board of Directors approve the payment of the Paulus Engineering, Inc. invoice, in the amount of \$74,446.38, for the emergency repair of the Northline Lift Station force main.