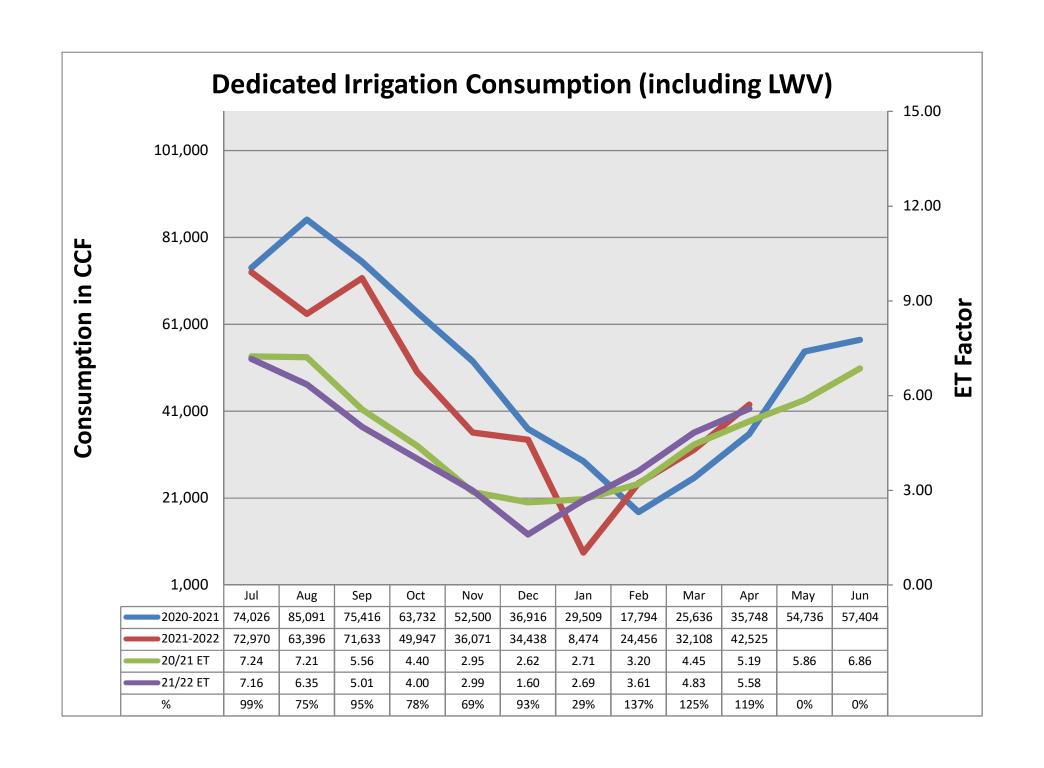

#### FINANCIAL INFORMATION ITEMS

3. <u>Tiered Water Usage and Revenue Tracking</u> (Reference Material Included)

Staff will review and comment on monthly and year to date Tiered Water Usage and Revenue tracking.

#### Tiered Water Usage and Revenue Tracking

Mr. Cafferty stated that water use in March 2021 was higher than use compared to March 2020 which was a low water use month.