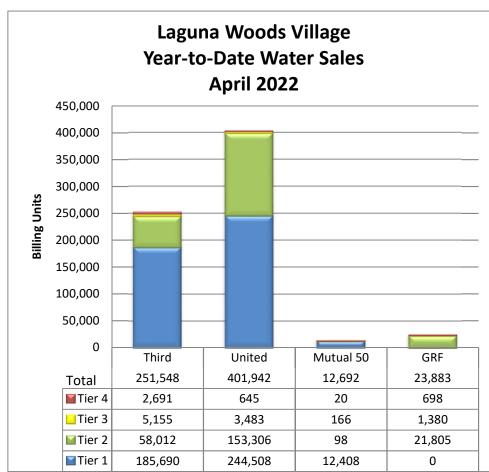

#### FINANCIAL INFORMATION ITEMS

3. <u>Tiered Water Usage and Revenue Tracking</u> (Reference Material Included)

Staff will review and comment on monthly and year to date Tiered Water Usage and Revenue tracking.

#### Tiered Water Usage and Revenue Tracking

Mr. Cafferty stated that water use in March 2021 was higher than use compared to March 2020 which was a low water use month.