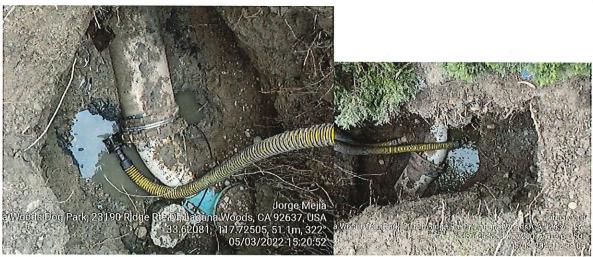

#### **10.** Northline Lift Station Emergency Repair (Reference Material Included)

Staff will provide an update on the emergency repair of the Northline Lift Station force main.

**Recommended Action**: Staff recommends that the Board of Directors approve the payment of the Paulus Engineering, Inc. invoice, in the amount of \$74,446.38, for the emergency repair of the Northline Lift Station force main.