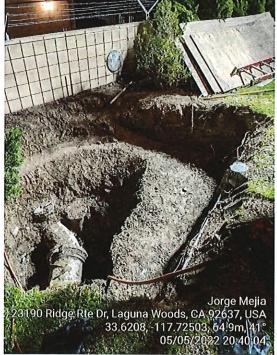

#### **10.** Northline Lift Station Emergency Repair (Reference Material Included)

Staff will provide an update on the emergency repair of the Northline Lift Station force main.

**Recommended Action**: Staff recommends that the Board of Directors approve the payment of the Paulus Engineering, Inc. invoice, in the amount of \$74,446.38, for the emergency repair of the Northline Lift Station force main.