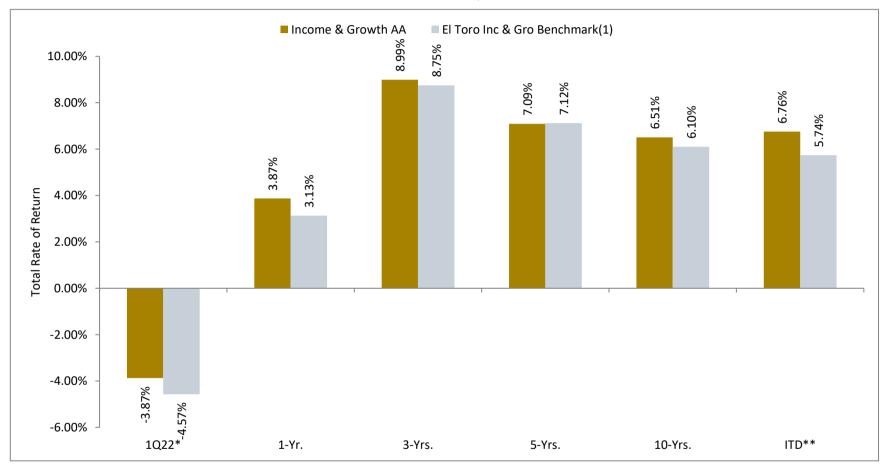

#### **INVESTMENT RETURNS - INCOME & GROWTH PORTFOLIO**

El Toro Water District - 401(k) Plan

# Annualized Total Rate of Return as of March 31, 2022

<sup>\*</sup>Returns for periods under one year are not annualized

<sup>\*\*</sup>Inception date: January 2006

<sup>(1)</sup> El Toro Inc & Gro Benchmark: 30% S&P 500, 4% Russell MidCap, 4% Russell 2000, 9% MSCI EAFE, 3% MSCI Emerging Market, 25% Barclays US Aggregate Bond, 10% Barclays 1-3 Year Government/Credit Bond, 13% Wilshire Liquid Alternatives, 2% ICE BofAML 3 Mo US T-Bill