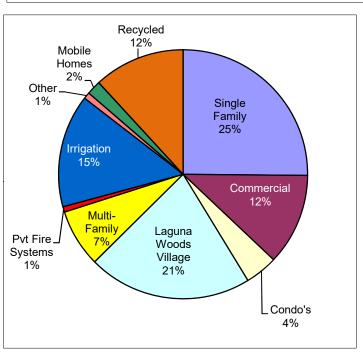

#### **FINANCIAL ACTION ITEMS**

7. <u>Financial Package - Authorization to Approve Bills for Consideration</u>
<u>dated May 23, 2022 and Receive and File Financial Statements as of April 30, 2022</u> (Reference Material Included)

The Board will consider approving the Bills for Consideration dated May 23, 2022 and Receive and File Financial Statements as of April 30, 2022.

**Recommended Action**: Staff recommends that the Board 1) approve, ratify and confirm payment of those bills as set forth in the schedule of bills for consideration dated May 23, 2022, and 2) receive and file the Financial Statements for the period ending April 30, 2022.