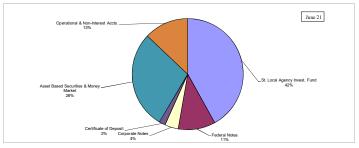

>2,901,573<br>2,895 | US Bank/CAMP  Union Bank of Cal.  Union Bank of Cal. | 0.00%<br>0.00% | 1,415,61<br>9,595,54<br>2,901,57<br>2,85 |
| comet 2021-A3 A3 - Coupon Rate 1.040% DMOT 2022-A A3 - Coupon Rate 3.060% MCar 2022-2 A3 - Coupon Rate 3.100% armx. 2022-2 A3 - Coupon Rate 3.400% comet 2022-A1 - Coupon Rate 3.490% comet 2022-A1 - Coupon Rate 2.800% AMP Money Market Fund Asset Based Securities & Money Market Total Camp Investments toperational & Non-Interest Bearing Accounts TVID General Cash Account | 2/16/2027<br>3/15/2027<br><u>NA</u> =             | 70,000<br><u>NA</u><br>1,015,975<br>9,140,148             | 399,485<br>1,391,148<br>9,332,285<br>2,901,573          | US Bank/CAMP  Union Bank of Cal.                     | 0.00%          | 1,415,61<br>9,595,54<br>2,901,57         |





|               |                  | April 30, 2022 | June 30, 20      | 21      |
|---------------|------------------|----------------|------------------|---------|
|               | \$               | %              | \$               | %       |
| DEMAND        | \$<br>10,602,552 | 53.55%         | \$<br>12,245,220 | 61.74%  |
| 30 Days       | \$<br>21,422     | 0.11%          | \$<br>208,880    | 1.05%   |
| 31-180 Days   | \$<br>717,252    | 3.62%          | \$<br>1,161,829  | 5.86%   |
| 181 - 360     | \$<br>2,231,639  | 11.27%         | \$<br>1,771,413  | 8.93%   |
| 361-1800 Days | \$<br>6,225,744  | 31.45%         | \$<br>4,447,532  | 22.42%  |
| TOTAL         | \$<br>19,798,610 | 100.00%        | \$<br>19,834,874 | 100.00% |

<sup>\*</sup> The portfolio is in compliance with