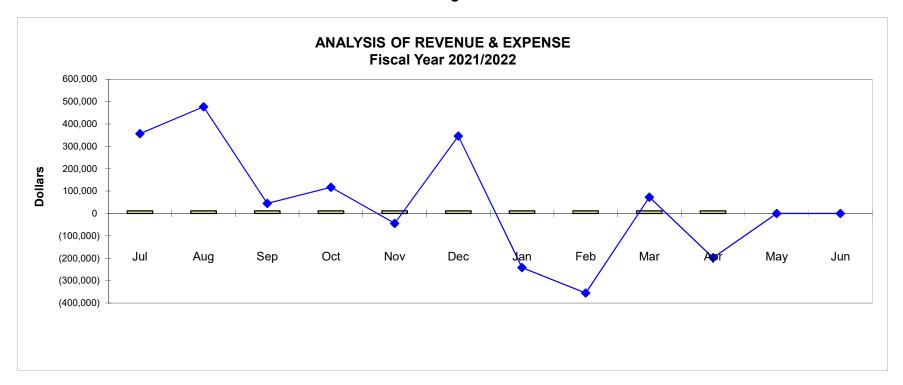

#### **FINANCIAL ACTION ITEMS**

7. <u>Financial Package - Authorization to Approve Bills for Consideration</u>
<u>dated May 23, 2022 and Receive and File Financial Statements as of April 30, 2022</u> (Reference Material Included)

The Board will consider approving the Bills for Consideration dated May 23, 2022 and Receive and File Financial Statements as of April 30, 2022.

**Recommended Action**: Staff recommends that the Board 1) approve, ratify and confirm payment of those bills as set forth in the schedule of bills for consideration dated May 23, 2022, and 2) receive and file the Financial Statements for the period ending April 30, 2022.

Mr. Hayden stated that the Income Statement is doing good compared to the prior year, with expenses slightly less than budget and revenues trending towards budgeted revenues.

April 25, 2022

President Freshley asked about the Balance Sheet for Long-Term Debt, where is the bond issuance. Mr. Hayden replied that this Balance Sheet is through the end of March so those journal entries have not yet been entered.