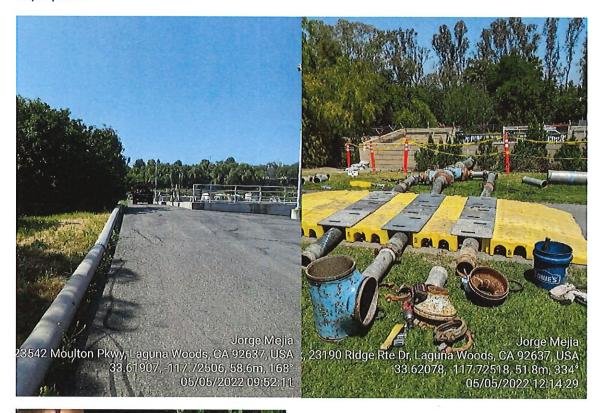

#### **10.** Northline Lift Station Emergency Repair (Reference Material Included)

Staff will provide an update on the emergency repair of the Northline Lift Station force main.

**Recommended Action**: Staff recommends that the Board of Directors approve the payment of the Paulus Engineering, Inc. invoice, in the amount of \$74,446.38, for the emergency repair of the Northline Lift Station force main.