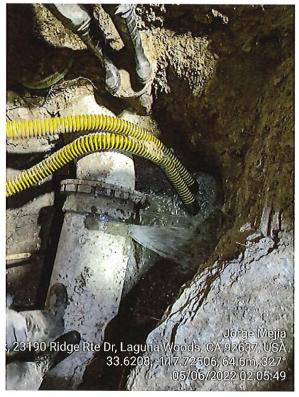

#### **10.** Northline Lift Station Emergency Repair (Reference Material Included)

Staff will provide an update on the emergency repair of the Northline Lift Station force main.

**Recommended Action**: Staff recommends that the Board of Directors approve the payment of the Paulus Engineering, Inc. invoice, in the amount of \$74,446.38, for the emergency repair of the Northline Lift Station force main.