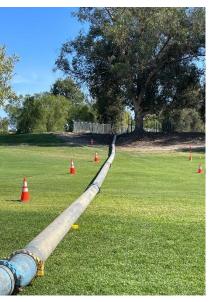

#### **10.** Northline Lift Station Emergency Repair (Reference Material Included)

Staff will provide an update on the emergency repair of the Northline Lift Station force main.

**Recommended Action**: Staff recommends that the Board of Directors approve the payment of the Paulus Engineering, Inc. invoice, in the amount of \$74,446.38, for the emergency repair of the Northline Lift Station force main.