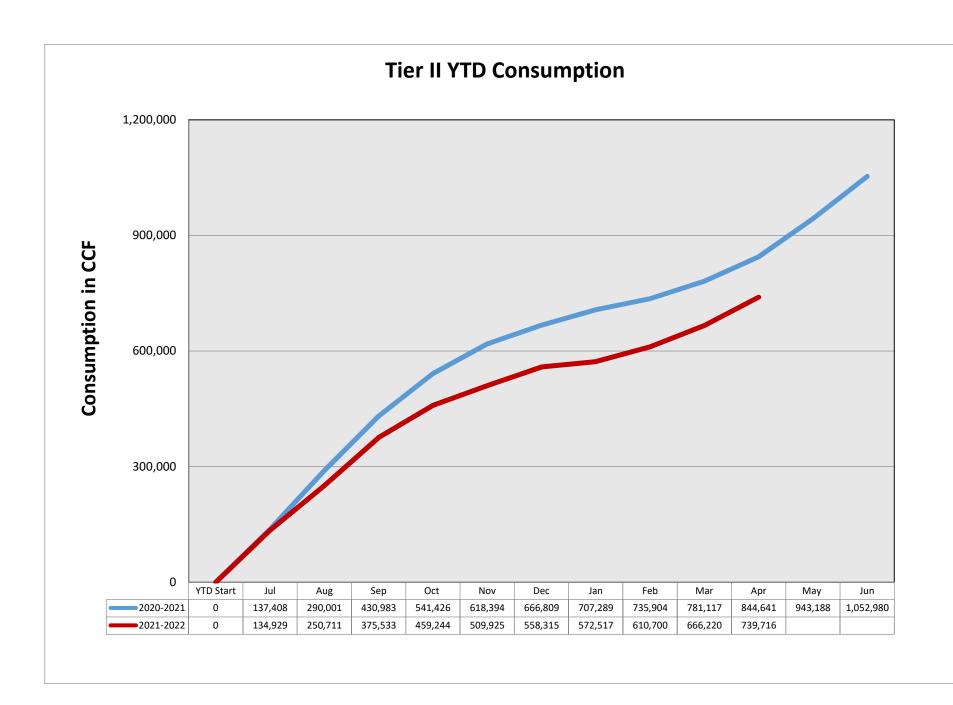

#### FINANCIAL INFORMATION ITEMS

3. <u>Tiered Water Usage and Revenue Tracking</u> (Reference Material Included)

Staff will review and comment on monthly and year to date Tiered Water Usage and Revenue tracking.

#### Tiered Water Usage and Revenue Tracking

Mr. Cafferty stated that water use in March 2021 was higher than use compared to March 2020 which was a low water use month.