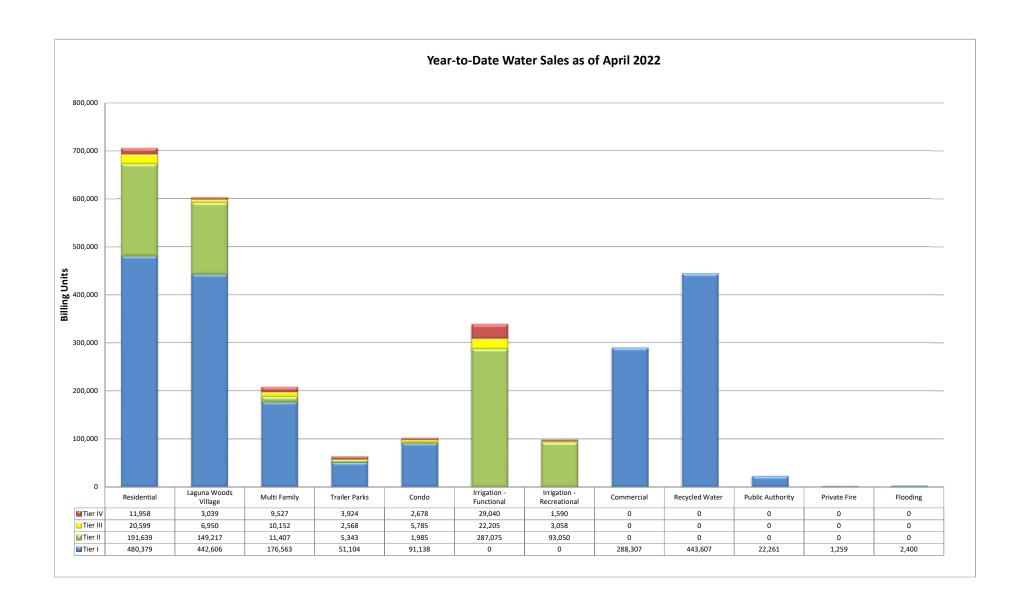

#### FINANCIAL INFORMATION ITEMS

3. <u>Tiered Water Usage and Revenue Tracking</u> (Reference Material Included)

Staff will review and comment on monthly and year to date Tiered Water Usage and Revenue tracking.

#### Tiered Water Usage and Revenue Tracking

Mr. Cafferty stated that water use in March 2021 was higher than use compared to March 2020 which was a low water use month.