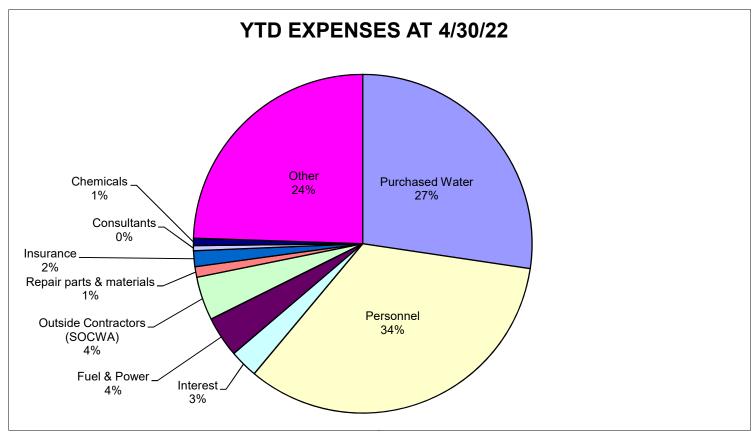

#### **FINANCIAL ACTION ITEMS**

7. <u>Financial Package - Authorization to Approve Bills for Consideration</u>
<u>dated May 23, 2022 and Receive and File Financial Statements as of April 30, 2022</u> (Reference Material Included)

The Board will consider approving the Bills for Consideration dated May 23, 2022 and Receive and File Financial Statements as of April 30, 2022.

**Recommended Action**: Staff recommends that the Board 1) approve, ratify and confirm payment of those bills as set forth in the schedule of bills for consideration dated May 23, 2022, and 2) receive and file the Financial Statements for the period ending April 30, 2022.