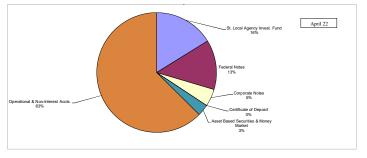

br>2,901,573<br>2,895 | US Bank/CAMP  Union Bank of Cal.  Union Bank of Cal. | 0.00%<br>0.00% | 1,415,61<br>9,595,54<br>2,901,57<br>2,85 |
| comet 2021-A3 A3 - Coupon Rate 1.040% DMOT 2022-A A3 - Coupon Rate 3.060% MCar 2022-2 A3 - Coupon Rate 3.100% armx. 2022-2 A3 - Coupon Rate 3.400% comet 2022-A1 - Coupon Rate 3.490% comet 2022-A1 - Coupon Rate 2.800% AMP Money Market Fund Asset Based Securities & Money Market Total Camp Investments toperational & Non-Interest Bearing Accounts TVID General Cash Account | 2/16/2027<br>3/15/2027<br><u>NA</u> =             | 70,000<br><u>NA</u><br>1,015,975<br>9,140,148             | 399,485<br>1,391,148<br>9,332,285<br>2,901,573          | US Bank/CAMP  Union Bank of Cal.                     | 0.00%          | 1,415,61<br>9,595,54<br>2,901,57         |





|               |                  | April 30, 2022 | June 30, 20      | 21      |
|---------------|------------------|----------------|------------------|---------|
|               | \$               | %              | \$               | %       |
| DEMAND        | \$<br>10,602,552 | 53.55%         | \$<br>12,245,220 | 61.74%  |
| 30 Days       | \$<br>21,422     | 0.11%          | \$<br>208,880    | 1.05%   |
| 31-180 Days   | \$<br>717,252    | 3.62%          | \$<br>1,161,829  | 5.86%   |
| 181 - 360     | \$<br>2,231,639  | 11.27%         | \$<br>1,771,413  | 8.93%   |
| 361-1800 Days | \$<br>6,225,744  | 31.45%         | \$<br>4,447,532  | 22.42%  |
| TOTAL         | \$<br>19,798,610 | 100.00%        | \$<br>19,834,874 | 100.00% |

<sup>\*</sup> The portfolio is in compliance wit