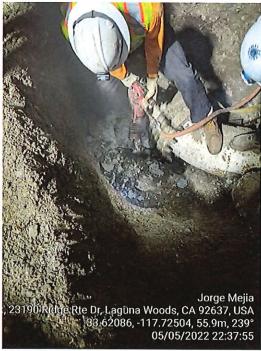

#### **10.** Northline Lift Station Emergency Repair (Reference Material Included)

Staff will provide an update on the emergency repair of the Northline Lift Station force main.

**Recommended Action**: Staff recommends that the Board of Directors approve the payment of the Paulus Engineering, Inc. invoice, in the amount of \$74,446.38, for the emergency repair of the Northline Lift Station force main.