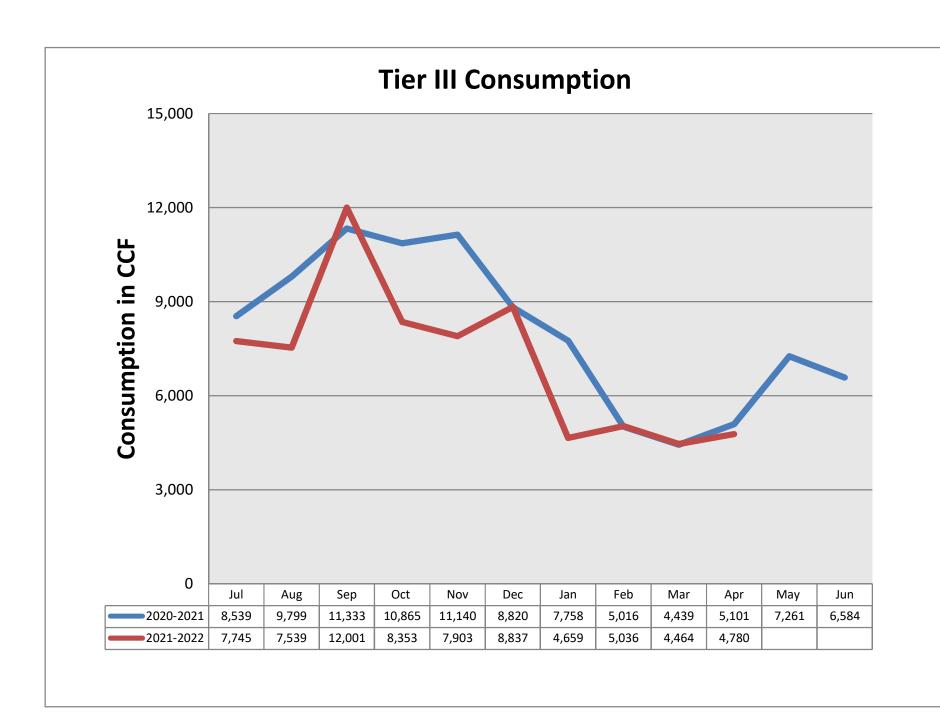

#### FINANCIAL INFORMATION ITEMS

3. <u>Tiered Water Usage and Revenue Tracking</u> (Reference Material Included)

Staff will review and comment on monthly and year to date Tiered Water Usage and Revenue tracking.

#### Tiered Water Usage and Revenue Tracking

Mr. Cafferty stated that water use in March 2021 was higher than use compared to March 2020 which was a low water use month.