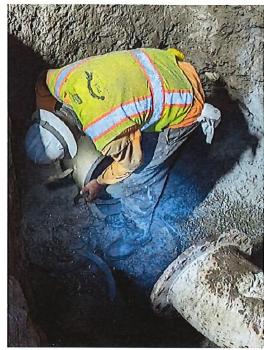

#### **10.** Northline Lift Station Emergency Repair (Reference Material Included)

Staff will provide an update on the emergency repair of the Northline Lift Station force main.

**Recommended Action**: Staff recommends that the Board of Directors approve the payment of the Paulus Engineering, Inc. invoice, in the amount of \$74,446.38, for the emergency repair of the Northline Lift Station force main.